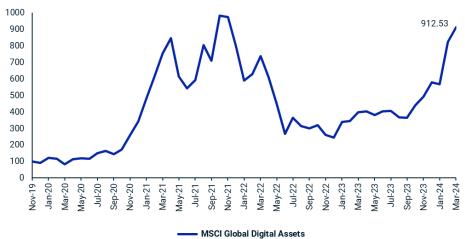

# **MSCI Global Digital Assets Index**

The MSCI Global Digital Assets Index aims to represent the performance of a digital assets investment strategy that represent the top 30 digital assets, measured by their full market capitalization.

For a complete description of the index methodology, please see Index methodology - MSCI

# **Cumulative index performance**

### USD RETURNS NOVEMBER 2019 - MARCH 2024



### **Annual performance (%)**

| YEAR | MSCI<br>Global Digital Assets |  |  |  |  |
|------|-------------------------------|--|--|--|--|
| 2023 | 136.69                        |  |  |  |  |
| 2022 | -69.47                        |  |  |  |  |
| 2021 | 133.74                        |  |  |  |  |
| 2020 | 279.22                        |  |  |  |  |

ANNIIAI IZED RETURNS

# **Index performance**

USD RETURNS (%) MARCH 29, 2024

| INDEX                      | 1 Month | 3 Months | 1 Year | Year to Date | 3 Years | 5 Years | 10 Years | Since Nov 29,<br>2019 |
|----------------------------|---------|----------|--------|--------------|---------|---------|----------|-----------------------|
| MSCI Global Digital Assets | 10.57   | 57.40    | 128.71 | 57.40        | 2.59    | -       | -        |