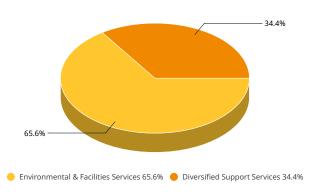

## **SUB-INDUSTRY WEIGHTS**

The MSCI USA Commercial Services & Supplies Index was launched on Sep 15, 1999. Data prior to the launch date is back-tested test (i.e. calculations of how the index might have performed over that time period had the index existed). There are frequently material differences between back-tested performance and actual results. Past performance – whether actual or back-tested – is no indication or guarantee of future performance.