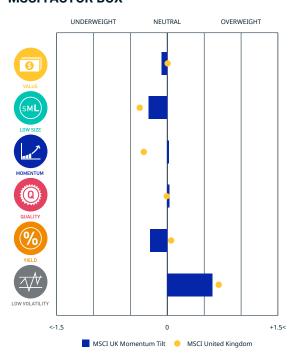

# FACTORS - KEY EXPOSURES THAT DRIVE RISK AND RETURN **MSCI FACTOR BOX**

#### **MSCI FaCS**

**Relatively Inexpensive Stocks** 

**LOW SIZE Smaller Companies** 

**MOMENTUM Rising Stocks** 

**QUALITY Sound Balance Sheet Stocks** 

**YIELD Cash Flow Paid Out** 

**LOW VOLATILITY Lower Risk Stocks** 

MSCI FaCS provides absolute factor exposures relative to a broad global index - MSCI ACWI IMI.

Neutral factor exposure (FaCS = 0) represents MSCI ACWI IMI.

## MSCI FACTOR BOX AND FaCS FRAMEWORK (Please refer to complete description of the MSCI FaCS methodology here)

MSCI FaCS is a standard method for evaluating and reporting the Factor characteristics of equity portfolios. MSCI FaCS consists of Factor Groups (e.g. Value, Size, Momentum, Quality, Yield, and Volatility) that have been extensively documented in academic literature and validated by MSCI Research as key drivers of risk and return in equity portfolios. These Factor Groups are constructed by aggregating 16 factors (e.g. Book-to-Price, Earnings/Dividend Yields, LT Reversal, Leverage, Earnings Variability/Quality, Beta) from the latest Barra global equity factor risk model, GEMLT, designed to make fund comparisons transparent and intuitive for use. The MSCI Factor Box, which is powered by MSCI FaCS, provides a visualization designed to easily compare absolute exposures of funds/indexes and their benchmarks along 6 Factor Groups that have historically demonstrated excess market returns over the long run.