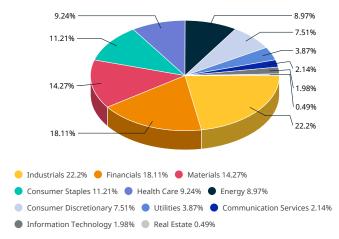

LL              | 4.43    | 8.77                       | Energy      |
| RIO TINTO PLC (GB) | 4.05    | 2.90                       | Materials   |
| GSK                | 3.98    | 3.61                       | Health Care |
| Total              | 49.30   | 43.92                      |             |

# FACTORS - KEY EXPOSURES THAT DRIVE RISK AND RETURN **MSCI FACTOR BOX**



#### **MSCI FaCS**



**Relatively Inexpensive Stocks** 



**LOW SIZE Smaller Companies** 



**MOMENTUM Rising Stocks** 



**QUALITY Sound Balance Sheet Stocks** 



**YIELD Cash Flow Paid Out** 



**LOW VOLATILITY Lower Risk Stocks** 

MSCI FaCS provides absolute factor exposures relative to a broad global index - MSCI ACWI IMI.

Neutral factor exposure (FaCS = 0) represents MSCI ACWI IMI.

#### **SECTOR WEIGHTS**





MAR 29, 2024 Index Factsheet

## MSCI FACTOR BOX AND FaCS FRAMEWORK (Please refer to complete description of the MSCI FaCS methodology here)

MSCI FaCS is a standard method for evaluating and reporting the Factor characteristics of equity portfolios. MSCI FaCS consists of Factor Groups (e.g. Value, Size, Momentum, Quality, Yield, and Volatility) that have been extensively documented in academic literature and validated by MSCI Research as key drivers of risk and return in equity portfolios. These Factor Groups are constructed by aggregating 16 factors (e.g. Book-to-Price, Earnings/Dividend Yields, LT Reversal, Leverage, Earnings Variability/Quality, Beta) from the latest Barra global equity factor risk model, GEMLT, designed to make fund comparisons transparent and intuitive for use. T