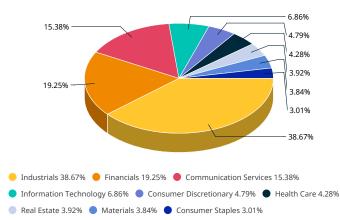

| Financials  |
| HEXAGON B               | 23.11                                   | 2.66             | Info Tech   |
| ERICSSON (LM) B         | 22.26                                   | 2.56             | Info Tech   |
| Total                   | 408.72                                  | 47.09            |             |

# FACTORS - KEY EXPOSURES THAT DRIVE RISK AND RETURN MSCI FACTOR BOX



#### **MSCI FaCS**



Relatively Inexpensive Stocks



LOW SIZE Smaller Companies



**MOMENTUM Rising Stocks** 



QUALITY
Sound Balance Sheet Stocks



YIELD
Cash Flow Paid Out



LOW VOLATILITY
Lower Risk Stocks

MSCI FaCS provides absolute factor exposures relative to a broad global index - MSCI ACWI IMI.

Neutral factor exposure (FaCS = 0) represents

MSCI ACWI IMI.

#### **SECTOR WEIGHTS**





AUG 29, 2025 Index Factsheet

### MSCI FACTOR BOX AND FaCS FRAMEWORK (Please refer to complete description of the MSCI FaCS methodology here)

MSCI FaCS is a standard method for evaluating and reporting the Factor characteristics of equity portfolios. MSCI FaCS consists of Factor Groups (e.g. Value, Size, Momentum, Quality, Yield, and Volatility) that have been extensively documented in academic literature and validated by MSCI Research as key drivers of risk and return in equity portfolios. These Factor Groups are constructed by aggregating 16 factors (e.g. Book-to-Price, Earnings/Dividend Yields, LT Reversal, Leverage, Earnings Variability/Quality, Beta) from the latest Barra global equity factor risk model, GEMLT, designed to make fund comparisons transparent and intuitive for use.