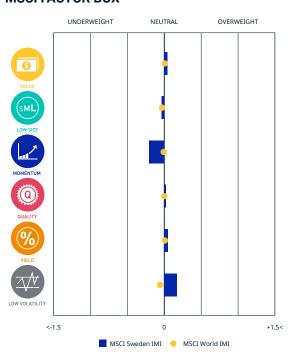

# FACTORS - KEY EXPOSURES THAT DRIVE RISK AND RETURN MSCI FACTOR BOX

#### **MSCI FaCS**

Relatively Inexpensive Stocks

LOW SIZE Smaller Companies

**MOMENTUM Rising Stocks** 

QUALITY
Sound Balance Sheet Stocks

YIELD
Cash Flow Paid Out

LOW VOLATILITY
Lower Risk Stocks

MSCI FaCS provides absolute factor exposures relative to a broad global index - MSCI ACWI IMI.

Neutral factor exposure (FaCS = 0) represents

MSCI ACWI IMI.

### MSCI FACTOR BOX AND FaCS FRAMEWORK (Please refer to complete description of the MSCI FaCS methodology here)

MSCI FaCS is a standard method for evaluating and reporting the Factor characteristics of equity portfolios. MSCI FaCS consists of Factor Groups (e.g. Value, Size, Momentum, Quality, Yield, and Volatility) that have been extensively documented in academic literature and validated by MSCI Research as key drivers of risk and return in equity portfolios. These Factor Groups are constructed by aggregating 16 factors (e.g. Book-to-Price, Earnings/Dividend Yields, LT Reversal, Leverage, Earnings Variability/Quality, Beta) from the latest Barra global equity factor risk model, GEMLT, designed to make fund comparisons transparent and intuitive for use. The MSCI Factor Box, which is powered by MSCI FaCS, provides a visualization designed to easily compare absolute exposures of funds/indexes and their benchmarks along 6 Factor Groups that have historically demonstrated excess market returns over the long run.