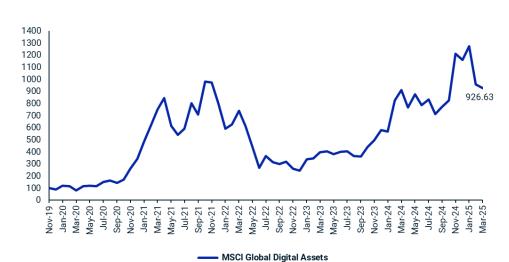

# **MSCI Global Digital Assets Index**

The MSCI Global Digital Assets Index aims to represent the performance of a digital assets investment strategy that represent the top 30 digital assets, measured by their full market capitalization.

For a complete description of the index methodology, please see Index methodology - MSCI

### **Cumulative index performance**

USD RETURNS NOVEMBER 2019 - MARCH 2025



### Annual performance (%)

| YEAR | MSCI<br>Global Digital Assets |  |  |  |  |
|------|-------------------------------|--|--|--|--|
| 2024 | 100.08                        |  |  |  |  |
| 2023 | 136.69                        |  |  |  |  |
| 2022 | -69.47                        |  |  |  |  |
| 2021 | 133.74                        |  |  |  |  |
| 2020 | 279.22                        |  |  |  |  |

## **Index performance**

USD RETURNS (%) MARCH 31, 2025

|                            |         |          |        |              | ANNUALIZED RETURNS |         |          |                       |
|----------------------------|---------|----------|--------|--------------|--------------------|---------|----------|-----------------------|
| INDEX                      | 1 Month | 3 Months | 1 Ye