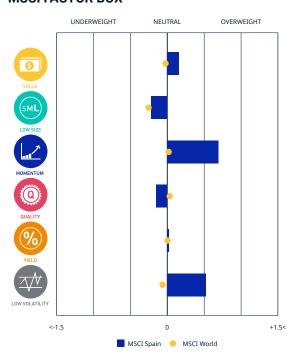

# FACTORS - KEY EXPOSURES THAT DRIVE RISK AND RETURN MSCI FACTOR BOX

#### **MSCI FaCS**

VALUE
Relatively Inexpensive Stocks

LOW SIZE Smaller Companies

**MOMENTUM Rising Stocks** 

QUALITY
Sound Balance Sheet Stocks

YIELD
Cash Flow Paid Out

LOW VOLATILITY Lower Risk Stocks

MSCI FaCS provides absolute factor exposures relative to a broad global index - MSCI ACWI IMI.

Neutral factor exposure (FaCS = 0) represents

MSCI ACWI IMI.

### MSCI FACTOR BOX AND FaCS FRAMEWORK (Please refer to complete description of the MSCI FaCS methodology here)

MSCI FaCS is a standard method for evaluating and reporting the Factor characteristics of equity portfolios. MSCI FaCS consists of Factor Groups (e.g. Value, Size, Momentum, Quality, Yield, and Volatility) that have been extensively documented in academic literature and validated by MSCI Research as key drivers of risk and return in equity portfolios. These Factor Groups are constructed by aggregating 16 factors (e.g. Book-to-Price, Earnings/Dividend Yields, LT Reversal, Leverage, Earnings Variability/Quality, Beta) from the latest Barra global equity factor risk model, GEMLT, designed to make fund comparisons transparent and intuitive for use. The MSCI Factor Box, which is powered by MSCI FaCS, provides a visualization designed to easily compare absolute exposures of funds/indexes and their benchmarks along 6 Factor Groups that have historically demonstrated excess market returns over the long run.