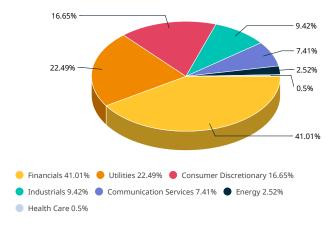

| Comm Srvcs  |
| TELEFONICA         | 20.38                                   | 3.61             | Comm Srvcs  |
| AENA               | 18.88                                   | 3.34             | Industrials |
| Total              | 498.82                                  | 88.35            |             |

# FACTORS - KEY EXPOSURES THAT DRIVE RISK AND RETURN MSCI FACTOR BOX



#### **MSCI FaCS**



VALUE
Relatively Inexpensive Stocks



LOW SIZE Smaller Companies



**MOMENTUM Rising Stocks** 



QUALITY
Sound Balance Sheet Stocks



YIELD
Cash Flow Paid Out



LOW VOLATILITY Lower Risk Stocks

MSCI FaCS provides absolute factor exposures relative to a broad global index - MSCI ACWI IMI.

Neutral factor exposure (FaCS = 0) represents

MSCI ACWI IMI.

### **SECTOR WEIGHTS**





APR 30, 2025 Index Factsheet

### MSCI FACTOR BOX AND FaCS FRAMEWORK (Please refer to complete description of the MSCI FaCS methodology here)

MSCI FaCS is a standard method for evaluating and reporting the Factor characteristics of equity portfolios. MSCI FaCS consists of Factor Groups (e.g. Value, Size, Momentum, Quality, Yield, and Volatility) that have been extensively documented in academic literature and validated by MSCI Research as key drivers of risk and return in equity portfolios. These Factor Groups are constructed by aggregating 16 factors (e.g. Book-to-Price, Earnings/Dividend Yields, LT Reversal, Leverage, Earnings Variability/Quality, Beta) from the latest Barra global equity factor risk model, GEMLT, designed to make fund comparisons transparent and intuitive for use.