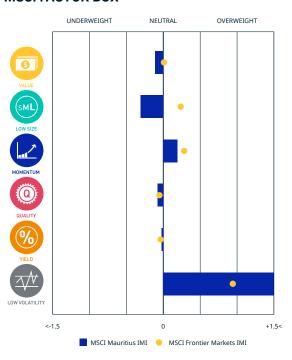

# FACTORS - KEY EXPOSURES THAT DRIVE RISK AND RETURN MSCI FACTOR BOX

#### **MSCI FaCS**

VALUE
Relatively Inexpensive Stocks

LOW SIZE Smaller Companies

**MOMENTUM Rising Stocks** 

QUALITY
Sound Balance Sheet Stocks

YIELD
Cash Flow Paid Out

LOW VOLATILITY
Lower Risk Stocks

MSCI FaCS provides absolute factor exposures relative to a

broad global index - MSCI ACWI IMI.

Neutral factor exposure (FaCS = 0) represents MSCI ACWI IMI.

### MSCI FACTOR BOX AND FaCS FRAMEWORK (Please refer to complete description of the MSCI FaCS methodology here)

MSCI FaCS is a standard method for evaluating and reporting the Factor characteristics of equity portfolios. MSCI FaCS consists of Factor Groups (e.g. Value, Size, Momentum, Quality, Yield, and Volatility) that have been extensively documented in academic literature and validated by MSCI Research as key drivers of risk and return in equity portfolios. These Factor Groups are constructed by aggregating 16 factors (e.g. Book-to-Price, Earnings/Dividend Yields, LT Reversal, Leverage, Earnings Variability/Quality, Beta) from the latest Barra global equity factor risk model, GEMLT, designed to make fund comparisons transparent and intuitive for use. The MSCI Factor Box, which is powered by MSCI FaCS, provides a visualization designed to easily compare absolute exposures of funds/indexes and their benchmarks along 6 Factor Groups that have historically demonstrated excess market returns over the long run.