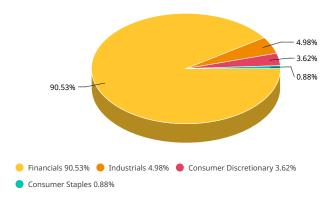

Staples |
| GAMMA CIVIC             | 0.02                                    | 0.81             | Industrials  |
| LOTTOTECH               | 0.01                                    | 0.27             | Cons Discr   |
| Total                   | 2.79                                    | 100.00           |              |

# FACTORS - KEY EXPOSURES THAT DRIVE RISK AND RETURN MSCI FACTOR BOX



#### **MSCI FaCS**



VALUE
Relatively Inexpensive Stocks



LOW SIZE Smaller Companies



**MOMENTUM Rising Stocks** 



QUALITY
Sound Balance Sheet Stocks



YIELD
Cash Flow Paid Out



LOW VOLATILITY
Lower Risk Stocks

MSCI FaCS provides absolute factor exposures relative to a

broad global index - MSCI ACWI IMI.

Neutral factor exposure (FaCS = 0) represents MSCI ACWI IMI.

## **SECTOR WEIGHTS**





JUN 30, 2025 Index Factsheet

### MSCI FACTOR BOX AND FaCS FRAMEWORK (Please refer to complete description of the MSCI FaCS methodology here)

MSCI FaCS is a standard method for evaluating and reporting the Factor characteristics of equity portfolios. MSCI FaCS consists of Factor Groups (e.g. Value, Size, Momentum, Quality, Yield, and Volatility) that have been extensively documented in academic literature and validated by MSCI Research as key drivers of risk and return in equity portfolios. These Factor Groups are constructed by aggregating 16 factors (e.g. Book-to-Price, Earnings/Dividend Yields, LT Reversal, Leverage, Earnings Variability/Quality, Beta) from the latest Barra global equity factor risk model, GEMLT, designed to make fund comparisons transparent and intuitive for use.