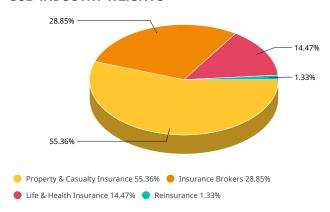

### **SUB-INDUSTRY WEIGHTS**

Developed Markets countries include: Austria, Belgium, Denmark, Finland, France, Germany, Ireland, Italy, the Netherlands, Norway, Portugal, Spain, Sweden, Switzerland and the UK.