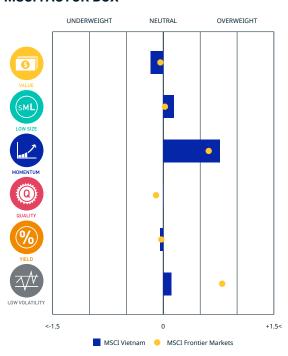

## FACTORS - KEY EXPOSURES THAT DRIVE RISK AND RETURN MSCI FACTOR BOX

## **MSCI FaCS**

VALUE Relatively Inexpensive Stocks

LOW SIZE Smaller Companies

**MOMENTUM Rising Stocks** 

QUALITY
Sound Balance Sheet Stocks

YIELD
Cash Flow Paid Out

LOW VOLATILITY
Lower Risk Stocks

MSCI FaCS provides absolute factor exposures relative to a

broad global index - MSCI ACWI IMI.

Neutral factor exposure (FaCS = 0) represents MSCI ACWI IMI.

### MSCI FACTOR BOX AND FaCS FRAMEWORK (Please refer to complete description of the MSCI FaCS methodology here)

MSCI FaCS is a standard method for evaluating and reporting the Factor characteristics of equity portfolios. MSCI FaCS consists of Factor Groups (e.g. Value, Size, Momentum, Quality, Yield, and Volatility) that have been extensively documented in academic literature and validated by MSCI Research as key drivers of risk and return in equity portfolios. These Factor Groups are constructed by aggregating 16 factors (e.g. Book-to-Price, Earnings/Dividend Yields, LT Reversal, Leverage, Earnings Variability/Quality, Beta) from the latest Barra global equity factor risk model, GEMLT, designed to make fund comparisons transparent and intuitive for use. The MSCI Factor Box, which is powered by MSCI FaCS, provides a visualization designed to easily compare absolute exposures of funds/indexes and their benchmarks along 6 Factor Groups that have historically demonstrated excess market returns over the long run.