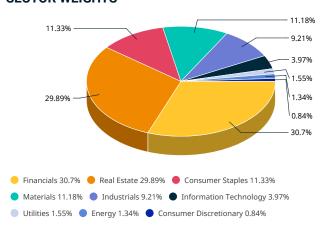

s Staples |
| FPT CORP                | 1.64                                    | 3.35             | Info Tech    |
| VIETNAM PROSPERITY BANK | 1.58                                    | 3.23             | Financials   |
| Total                   | 27.10                                   | 55.35            |              |

## FACTORS - KEY EXPOSURES THAT DRIVE RISK AND RETURN MSCI FACTOR BOX



## **MSCI FaCS**



VALUE Relatively Inexpensive Stocks



LOW SIZE Smaller Companies



**MOMENTUM Rising Stocks** 



QUALITY
Sound Balance Sheet Stocks



YIELD
Cash Flow Paid Out



LOW VOLATILITY
Lower Risk Stocks

MSCI FaCS provides absolute factor exposures relative to a

broad global index - MSCI ACWI IMI.

Neutral factor exposure (FaCS = 0) represents MSCI ACWI IMI.

## **SECTOR WEIGHTS**





AUG 29, 2025 Index Factsheet

### MSCI FACTOR BOX AND FaCS FRAMEWORK (Please refer to complete description of the MSCI FaCS methodology here)

MSCI FaCS is a standard method for evaluating and reporting the Factor characteristics of equity portfolios. MSCI FaCS consists of Factor Groups (e.g. Value, Size, Momentum, Quality, Yield, and Volatility) that have been extensively documented in academic literature and validated by MSCI Research as key drivers of risk and return in equity portfolios. These Factor Groups are constructed by aggregating 16 factors (e.g. Book-to-Price, Earnings/Dividend Yields, LT Reversal, Leverage, Earnings Variability/Quality, Beta) from the latest Barra global equity factor risk model, GEMLT, designed to make fund comparisons transparent and intuitive for use.