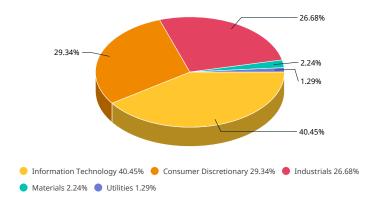

S      | US      | 7.85             | 0.17                       | Industrials |
| TEXAS INSTRUMENTS      | US      | 7.83             | 0.17                       | Info Tech   |
| EATON CORP PLC         | US      | 7.16             | 0.16                       | Industrials |
| HITACHI                | JP      | 6.79             | 0.15                       | Industrials |
| O'REILLY AUTOMOTIVE    | US      | 4.01             | 0.09                       | Cons Discr  |
| NORFOLK SOUTHERN CORP  | US      | 2.99             | 0.07                       | Industrials |
| BYD CO H               | CN      | 2.57             | 0.06                       | Cons Discr  |
| Total                  |         | 73.10            | 6.64                       |             |

#### **SECTOR WEIGHTS**



#### **COUNTRY WEIGHTS**



The MSCI ACWI IMI Select Top 30 Future Mobility Index was launched on Oct 06, 2020. Data prior to the launch date is back-tested test (i.e. calculations of how the index might have performed over that time period had the index existed). There are frequently material differences between back-tested performance and actual results. Past performance – whether actual or back-tested – is no indication or guarantee of future performance.



<sup>\*</sup> DM countries include: Australia, Austria, Belgium, Canada, Denmark, Finland, France, Germany, Hong Kong, Ireland, Israel, Italy, Japan, Netherlands, New Zealand, Norway, Portugal, Singapore, Spain, Sweden, Switzerland, the UK and the US. EM countries include: Brazil, Chile, China, Colombia, Czech Republic, Egypt, Gre