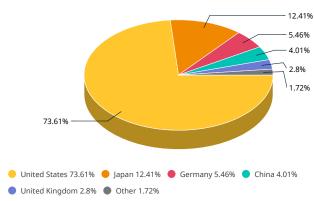

#### **COUNTRY WEIGHTS**

The MSCI ACWI IMI Select Top 30 Future Mobility Index was launched on Oct 06, 2020. Data prior to the launch date is back-tested test (i.e. calculations of how the index might have performed over that time period had the index existed). There are frequently material differences between back-tested performance and actual results. Past performance – whether actual or back-tested – is no indication or guarantee of future performance.