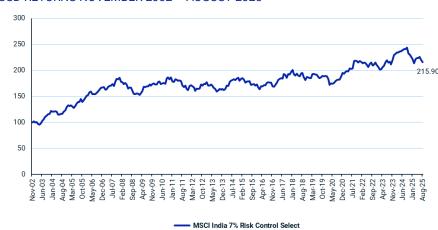

# **MSCI India 7% Risk Control Select Index**

The MSCI India 7% Risk Control Select Index aims to represent the performance of MSCI India Index while targeting an annualized volatility of 7%.

For a complete description of the index methodology, please see Index methodology - MSCI

## **Cumulative index performance**

USD RETURNS NOVEMBER 2002 - AUGUST 2025



#### **Annual performance (%)**

ANNUALIZED RETURN

| MSCI India 7% Risk Control Select |
|-----------------------------------|
| -1.24                             |
| 9.40                              |
| -3.58                             |
| 11.42                             |
| 3.20                              |
| 1.53                              |
| -5.31                             |
| 16.56                             |
| -2.39                             |
| -3.77                             |
| 9.38                              |
| -5.13                             |
| 6.70                              |
| -12.97                            |
| 6.49                              |
|                                   |

### **Index performance**

USD RETURNS (%) AUGUST 29, 2025

|