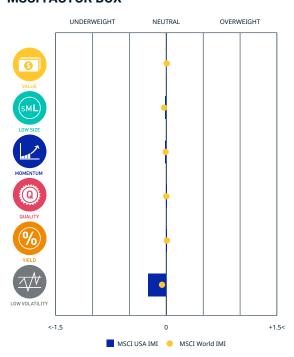

# FACTORS - KEY EXPOSURES THAT DRIVE RISK AND RETURN MSCI FACTOR BOX

#### **MSCI FaCS**

VALUE
Relatively Inexpensive Stocks

LOW SIZE Smaller Companies

**MOMENTUM Rising Stocks** 

QUALITY
Sound Balance Sheet Stocks

YIELD
Cash Flow Paid Out

LOW VOLATILITY Lower Risk Stocks

MSCI FaCS provides absolute factor exposures relative to a broad global index - MSCI ACWI IMI.

Neutral factor exposure (FaCS = 0) represents

MSCI ACWI IMI.

### MSCI FACTOR BOX AND FaCS FRAMEWORK (Please refer to complete description of the MSCI FaCS methodology here)

MSCI FaCS is a standard method for evaluating and reporting the Factor characteristics of equity portfolios. MSCI FaCS consists of Factor Groups (e.g. Value, Size, Momentum, Quality, Yield, and Volatility) that have been extensively documented in academic literature and validated by MSCI Research as key drivers of risk and return in equity portfolios. These Factor Groups are constructed by aggregating 16 factors (e.g. Book-to-Price, Earnings/Dividend Yields, LT Reversal, Leverage, Earnings Variability/Quality, Beta) from the latest Barra global equity factor risk model, GEMLT, designed to make fund comparisons transparent and intuitive for use. The MSCI Factor Box, which is powered by MSCI FaCS, provides a visualization designed to easily compare absolute exposures of funds/indexes and their benchmarks along 6 Factor Groups that have historically demonstrated excess market returns over the long run.