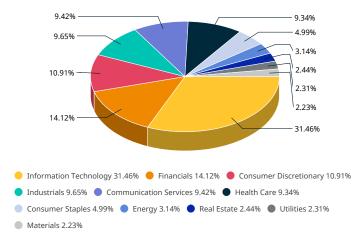

| Comm Srvcs |
| TESLA               | 967.84                                  | 1.56             | Cons Discr |
| JPMORGAN CHASE & CO | 837.67                                  | 1.35             | Financials |
| Total               | 20,509.32                               | 33.06            |            |

# FACTORS - KEY EXPOSURES THAT DRIVE RISK AND RETURN MSCI FACTOR BOX



#### **MSCI FaCS**



VALUE
Relatively Inexpensive Stocks



LOW SIZE Smaller Companies



**MOMENTUM Rising Stocks** 



QUALITY
Sound Balance Sheet Stocks



YIELD
Cash Flow Paid Out



LOW VOLATILITY Lower Risk Stocks

MSCI FaCS provides absolute factor exposures relative to a broad global index - MSCI ACWI IMI.

Neutral factor exposure (FaCS = 0) represents

MSCI ACWI IMI.

### **SECTOR WEIGHTS**





AUG 29, 2025 Index Factsheet

### MSCI FACTOR BOX AND FaCS FRAMEWORK (Please refer to complete description of the MSCI FaCS methodology here)

MSCI FaCS is a standard method for evaluating and reporting the Factor characteristics of equity portfolios. MSCI FaCS consists of Factor Groups (e.g. Value, Size, Momentum, Quality, Yield, and Volatility) that have been extensively documented in academic literature and validated by MSCI Research as key drivers of risk and return in equity portfolios. These Factor Groups are constructed by aggregating 16 factors (e.g. Book-to-Price, Earnings/Dividend Yields, LT Reversal, Leverage, Earnings Variability/Quality, Beta) from the latest Barra global equity factor risk model, GEMLT, designed to make fund comparisons transparent and intuitive for use.