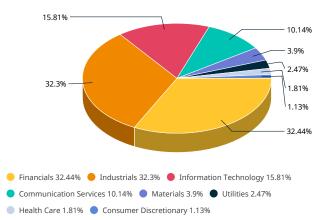

EUTSCHE BOERSE         | 5.73    | 2.85                       | Financials  |
| DEUTSCHE BANK           | 4.46    | 3.20                       | Financials  |
| HEIDELBERG MATERIALS    | 3.45    | 1.62                       | Materials   |
| Total                   | 86.71   | 61.41                      |             |

# FACTORS - KEY EXPOSURES THAT DRIVE RISK AND RETURN MSCI FACTOR BOX



#### **MSCI FaCS**



VALUE
Relatively Inexpensive Stocks



LOW SIZE Smaller Companies



**MOMENTUM Rising Stocks** 



QUALITY
Sound Balance Sheet Stocks



YIELD
Cash Flow Paid Out



LOW VOLATILITY
Lower Risk Stocks

MSCI FaCS provides absolute factor exposures relative to a

broad global index - MSCI ACWI IMI.

Neutral factor exposure (FaCS = 0) represents MSCI ACWI IMI.

#### **SECTOR WEIGHTS**





JUL 31, 2025 Index Factsheet

### MSCI FACTOR BOX AND FaCS FRAMEWORK (Please refer to complete description of the MSCI FaCS methodology here)

MSCI FaCS is a standard method for evaluating and reporting the Factor characteristics of equity portfolios. MSCI FaCS consists of Factor Groups (e.g. Value, Size, Momentum, Quality, Yield, and Volatility) that have been extensively documented in academic literature and validated by MSCI Research as key drivers of risk and return in equity portfolios. These Factor Groups are constructed by aggregating 16 factors (e.g. Book-to-Price, Earnings/Dividend Yields, LT Reversal, Leverage, Earnings Variability/Quality, Beta) from the latest Barra global equity factor risk model, GEMLT, designed to make fund comparisons transparent and intuitive for use.