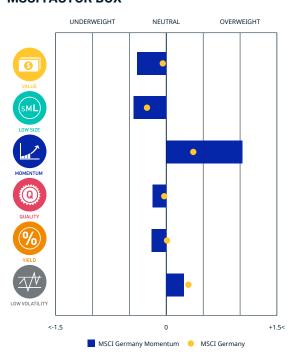

# FACTORS - KEY EXPOSURES THAT DRIVE RISK AND RETURN MSCI FACTOR BOX

#### **MSCI FaCS**

VALUE
Relatively Inexpensive Stocks

LOW SIZE Smaller Companies

**MOMENTUM Rising Stocks** 

QUALITY
Sound Balance Sheet Stocks

YIELD
Cash Flow Paid Out

LOW VOLATILITY
Lower Risk Stocks

MSCI FaCS provides absolute factor exposures relative to a

broad global index - MSCI ACWI IMI.

Neutral factor exposure (FaCS = 0) represents MSCI ACWI IMI.

### MSCI FACTOR BOX AND FaCS FRAMEWORK (Please refer to complete description of the MSCI FaCS methodology here)

MSCI FaCS is a standard method for evaluating and reporting the Factor characteristics of equity portfolios. MSCI FaCS consists of Factor Groups (e.g. Value, Size, Momentum, Quality, Yield, and Volatility) that have been extensively documented in academic literature and validated by MSCI Research as key drivers of risk and return in equity portfolios. These Factor Groups are constructed by aggregating 16 factors (e.g. Book-to-Price, Earnings/Dividend Yields, LT Reversal, Leverage, Earnings Variability/Quality, Beta) from the latest Barra global equity factor risk model, GEMLT, designed to make fund comparisons transparent and intuitive for use. The MSCI Factor Box, which is powered by MSCI FaCS, provides a visualization designed to easily compare absolute exposures of funds/indexes and their benchmarks along 6 Factor Groups that have historically demonstrated excess market returns over the long run.