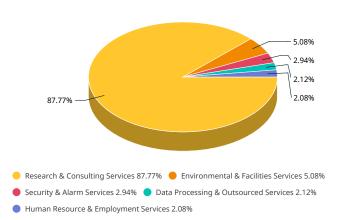

| 2.94             |
| TELEPERFORMANCE   | FR      | 5.29                                 | 2.12             |
| RANDSTAD NV       | NL      | 5.20                                 | 2.08             |
| Total             |         | 249.41                               | 100.00           |

# FACTORS - KEY EXPOSURES THAT DRIVE RISK AND RETURN MSCI FACTOR BOX



## **MSCI FaCS**



VALUE Relatively Inexpensive Stocks



LOW SIZE Smaller Companies



**MOMENTUM Rising Stocks** 



QUALITY
Sound Balance Sheet Stocks



YIELD Cash Flow Paid Out



LOW VOLATILITY Lower Risk Stocks

MSCI FaCS provides absolute factor exposures relative to a

broad global index - MSCI ACWI IMI.

Neutral factor exposure (FaCS = 0) represents MSCI ACWI IMI.

## **SUB-INDUSTRY WEIGHTS**



## **COUNTRY WEIGHTS**





JUL 31, 2025 Index Factsheet

# MSCI FACTOR BOX AND FaCS FRAMEWORK (Please refer to complete description of the MSCI FaCS methodology here)

MSCI FaCS is a standard method for evaluating and reporting the Factor characteristics of equity portfolios. MSCI FaCS consists of Factor Groups (e.g. Value, Size, Momentum, Quality, Yield, and Volatility) that have been extensively documented in academic literature and validated by MSCI Research as key drivers of risk and return in equity portfolios. These Factor Groups are constructed by aggregating 16 factors (e.g. Book-to-Price, Earnings/Dividend Yields, LT Reversal, Leverage, Earnings Variability/Quality, Beta) from the latest Barra global equity factor risk model, GEMLT, designed to make fund comparisons transparent