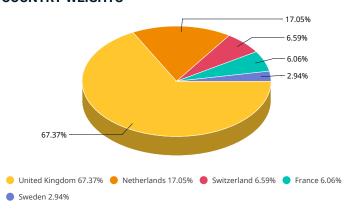

| 2.94             |
| TELEPERFORMANCE   | FR      | 5.29                                 | 2.12             |
| RANDSTAD NV       | NL      | 5.20                                 | 2.08             |
| Total             |         | 249.41                               | 100.00           |

# FACTORS - KEY EXPOSURES THAT DRIVE RISK AND RETURN MSCI FACTOR BOX



## **MSCI FaCS**



VALUE Relatively Inexpensive Stocks



LOW SIZE Smaller Companies



**MOMENTUM Rising Stocks** 



QUALITY
Sound Balance Sheet Stocks



YIELD Cash Flow Paid Out



LOW VOLATILITY Lower Risk Stocks

MSCI FaCS provides absolute factor exposures relative to a

broad global index - MSCI ACWI IMI.

Neutral factor exposure (FaCS = 0) represents MSCI ACWI IMI.

## **SUB-INDUSTRY WEIGHTS**



## **COUNTRY WEIGHTS**





JUL 31, 2025 Index Factsheet

# MSCI FACTOR BOX AND FaCS FRAMEWORK (Please refer to complete description of the MSCI FaCS methodology here)

MSCI FaCS is a standard method for evaluating and reporting the Factor characteristics of equity portfolios. MSCI FaCS consists of Factor Groups (e.g. Value, Size, Momentum, Quality, Yield, and Volatility) that have been extensively documented in academic literature and validated by MSCI Research as key drivers of risk and return in equity portfolios. These Factor Groups are constructed by aggregating 16 factors (e.g. Book-to-Price, Earnings/Dividend Yields, LT Reversal, Leverage, Earnings Variability/Quality, Beta) from the latest Barra global equity factor risk model, GEMLT, designed to make fund comparisons transparent and intuitive for use. Th