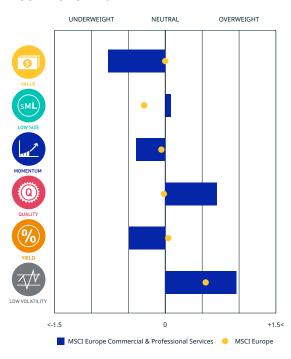

# FACTORS - KEY EXPOSURES THAT DRIVE RISK AND RETURN MSCI FACTOR BOX

## **MSCI FaCS**

VALUE Relatively Inexpensive Stocks

LOW SIZE Smaller Companies

**MOMENTUM Rising Stocks** 

QUALITY
Sound Balance Sheet Stocks

YIELD Cash Flow Paid Out

LOW VOLATILITY Lower Risk Stocks

MSCI FaCS provides absolute factor exposures relative to a

broad global index - MSCI ACWI IMI.

Neutral factor exposure (FaCS = 0) represents MSCI ACWI IMI.

# MSCI FACTOR BOX AND FaCS FRAMEWORK (Please refer to complete description of the MSCI FaCS methodology here)

MSCI FaCS is a standard method for evaluating and reporting the Factor characteristics of equity portfolios. MSCI FaCS consists of Factor Groups (e.g. Value, Size, Momentum, Quality, Yield, and Volatility) that have been extensively documented in academic literature and validated by MSCI Research as key drivers of risk and return in equity portfolios. These Factor Groups are constructed by aggregating 16 factors (e.g. Book-to-Price, Earnings/Dividend Yields, LT Reversal, Leverage, Earnings Variability/Quality, Beta) from the latest Barra global equity factor risk model, GEMLT, designed to make fund comparisons transparent and intuitive for use. The MSCI Factor Box, which is powered by MSCI FaCS, provides a visualization designed to easily compare absolute exposures of funds/indexes and their benchmarks along 6 Factor Groups that have historically demonstrated excess market returns over the long run.