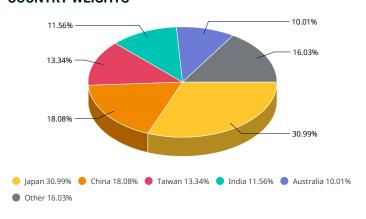

## **COUNTRY WEIGHTS**

The MSCI AC Asia Pacific with partial A Shares Index was launched on Sep 28, 2016. Data prior to the launch date is back-tested test (i.e. calculations of how the index might have performed over that time period had the index existed). There are frequently material differences between back-tested performance and actual results. Past performance – whether actual or back-tested – is no indication or guarantee of future performance.