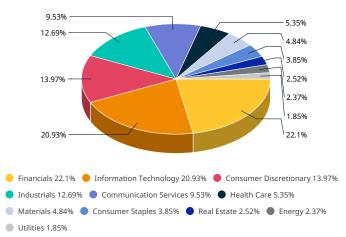

US | AU      | 191.69                                  | 1.47             | Financials  |
| TOYOTA MOTOR CORP        | JP      | 169.80                                  | 1.30             | Cons Discr  |
| MITSUBISHI UFJ FIN GRP   | JP      | 160.77                                  | 1.23             | Financials  |
| SONY GROUP CORP          | JP      | 150.46                                  | 1.16             | Cons Discr  |
| HITACHI                  | JP      | 142.95                                  | 1.10             | Industrials |
| HDFC BANK                | IN      | 130.46                                  | 1.00             | Financials  |
| Total                    |         | 2,852.21                                | 21.90            |             |

#### **SECTOR WEIGHTS**



## **COUNTRY WEIGHTS**



The MSCI AC Asia Pacific with partial A Shares Index was launched on Sep 28, 2016. Data prior to the launch date is back-tested test (i.e. calculations of how the index might have performed over that time period had the index existed). There are frequently material differences between back-tested performance and actual results. Past performance – whether actual or back-tested – is no indication or guarantee of future performance.



<sup>\*</sup> Developed Markets countries in the index include: Australia, Hong Kong, Japan, New Zealand and Singapore. Emerging Markets countries include: China, India, Indonesia, Korea, Malaysia, the Philippines, Taiwan and Thailand.

JUL 31, 2025 Index Factsheet

# ABOUT MSCI

MSCI is a leading provider of critical decision suppor