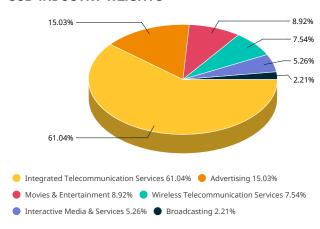

8             |
| ORANGE                | FR      | 20.27                                | 6.63             |
| TELEFONICA            | ES      | 19.99                                | 6.54             |
| VODAFONE GROUP        | GB      | 18.97                                | 6.21             |
| CELLNEX TELECOM       | ES      | 15.05                                | 4.92             |
| SWISSCOM              | CH      | 14.68                                | 4.80             |
| NEW INFORMA           | GB      | 13.36                                | 4.37             |
| KONINKLIJKE KPN       | NL      | 11.63                                | 3.80             |
| Total                 |         | 232.86                               | 76.17            |

#### **SUB-INDUSTRY WEIGHTS**



# **COUNTRY WEIGHTS**



The MSCI Europe Communication Services 20/35 Capped Index was launched on Mar 26, 2020. Data prior to the launch date is back-tested test (i.e. calculations of how the index might have performed over that time period had the index existed). There are frequently material differences between back-tested performance and actual results. Past performance — whether actual or back-tested — is no indication or guarantee of future performance.



<sup>\*</sup> DM countries in Europe include: Austria, Belgium, Denmark, Finland, France, Germany, Ireland, Italy, the Netherlands, Norway, Portugal, Spain, Sweden, Switzerland and the UK.

MAR 29, 2024 Index Factsheet

# ABOUT MSCI

MSCI is a leading provider of critical decision support tools and services for the global investm