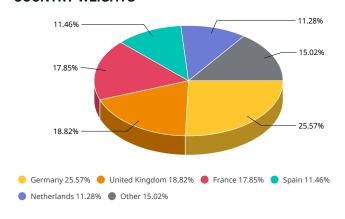

# **COUNTRY WEIGHTS**

The MSCI Europe Communication Services 20/35 Capped Index was launched on Mar 26, 2020. Data prior to the launch date is back-tested test (i.e. calculations of how the index might have performed over that time period had the index existed). There are frequently material differences between back-tested performance and actual results. Past performance — whether actual or back-tested — is no indication or guarantee of future performance.