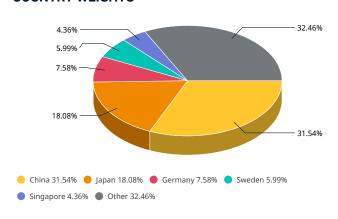

# **COUNTRY WEIGHTS**

The MSCI ACWI ex USA Communication Services Index was launched on Sep 15, 1999. Data prior to the launch date is back-tested test (i.e. calculations of how the index might have performed over that time period had the index existed). There are frequently material differences between back-tested performance and actual results. Past performance – whether actual or back-tested – is no indication or guarantee of future performance.