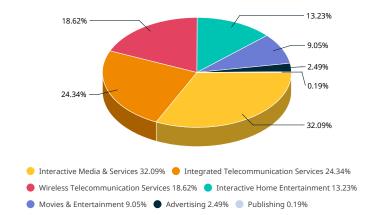

DO CO              | JP      | 93.08                                | 4.93             |
| SOFTBANK GROUP CORP      | JP      | 74.98                                | 3.98             |
| SEA A ADR                | SG      | 59.93                                | 3.18             |
| BHARTI AIRTEL            | IN      | 56.07                                | 2.97             |
| KDDI                     | JP      | 50.68                                | 2.69             |
| NETEASE                  | CN      | 45.34                                | 2.40             |
| SOFTBANK CORP            | JP      | 41.58                                | 2.20             |
| Total                    |         | 1,095.00                             | 58.05            |

#### **SUB-INDUSTRY WEIGHTS**



# **COUNTRY WEIGHTS**



The MSCI ACWI ex USA Communication Services Index was launched on Sep 15, 1999. Data prior to the launch date is back-tested test (i.e. calculations of how the index might have performed over that time period had the index existed). There are frequently material differences between back-tested performance and actual results. Past performance – whether actual or back-tested – is no indication or guarantee of future performance.



<sup>\*</sup>DM countries include: Australia, Austria, Belgium, Canada, Denmark, Finland, France, Germany, Hong Kong, Ireland, Israel, Italy, Japan, Netherlands, New Zealand, Norway, Portugal, Singapore, Spain, Sweden, Switzerland and the UK. EM countries include: Brazil, Chile, China, Colombia, Czech Republic, Egypt, Greece, Hungary, In