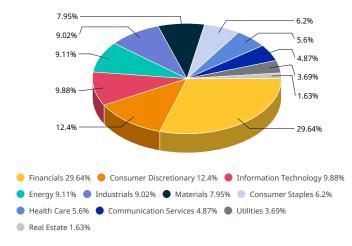

2.02             | Financials  |
| BAJAJ FINANCE       | 2,612.33                                | 1.92             | Financials  |
| LARSEN & TOUBRO     | 2,472.87                                | 1.82             | Industrials |
| Total               | 52,505.39                               | 38.55            |             |

# FACTORS - KEY EXPOSURES THAT DRIVE RISK AND RETURN MSCI FACTOR BOX



#### **MSCI FaCS**



Relatively Inexpensive Stocks



LOW SIZE Smaller Companies



**MOMENTUM Rising Stocks** 



QUALITY
Sound Balance Sheet Stocks



YIELD
Cash Flow Paid Out



LOW VOLATILITY Lower Risk Stocks

MSCI FaCS provides absolute factor exposures relative to a broad global index - MSCI ACWI IMI.

Neutral factor exposure (FaCS = 0) represents MSCI ACWI IMI.

## **SECTOR WEIGHTS**





JUN 30, 2025 Index Factsheet

### MSCI FACTOR BOX AND FaCS FRAMEWORK (Please refer to complete description of the MSCI FaCS methodology here)

MSCI FaCS is a standard method for evaluating and reporting the Factor characteristics of equity portfolios. MSCI FaCS consists of Factor Groups (e.g. Value, Size, Momentum, Quality, Yield, and Volatility) that have been extensively documented in academic literature and validated by MSCI Research as key drivers of risk and return in equity portfolios. These Factor Groups are constructed by aggregating 16 factors (e.g. Book-to-Price, Earnings/Dividend Yields, LT Reversal, Leverage, Earnings Variability/Quality, Beta) from the latest Barra global equity factor risk model, GEMLT, designed to make fund comparisons transparent and intuitive for use.