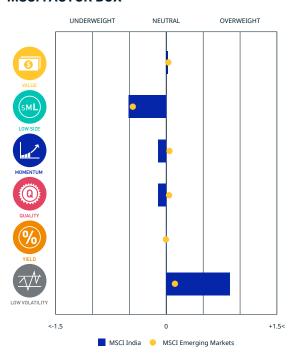

# FACTORS - KEY EXPOSURES THAT DRIVE RISK AND RETURN MSCI FACTOR BOX

#### **MSCI FaCS**

Relatively Inexpensive Stocks

LOW SIZE Smaller Companies

**MOMENTUM Rising Stocks** 

QUALITY
Sound Balance Sheet Stocks

YIELD
Cash Flow Paid Out

LOW VOLATILITY Lower Risk Stocks

MSCI FaCS provides absolute factor exposures relative to a broad global index - MSCI ACWI IMI.

Neutral factor exposure (FaCS = 0) represents MSCI ACWI IMI.

### MSCI FACTOR BOX AND FaCS FRAMEWORK (Please refer to complete description of the MSCI FaCS methodology here)

MSCI FaCS is a standard method for evaluating and reporting the Factor characteristics of equity portfolios. MSCI FaCS consists of Factor Groups (e.g. Value, Size, Momentum, Quality, Yield, and Volatility) that have been extensively documented in academic literature and validated by MSCI Research as key drivers of risk and return in equity portfolios. These Factor Groups are constructed by aggregating 16 factors (e.g. Book-to-Price, Earnings/Dividend Yields, LT Reversal, Leverage, Earnings Variability/Quality, Beta) from the latest Barra global equity factor risk model, GEMLT, designed to make fund comparisons transparent and intuitive for use. The MSCI Factor Box, which is powered by MSCI FaCS, provides a visualization designed to easily compare absolute exposures of funds/indexes and their benchmarks along 6 Factor Groups that have historically demonstrated excess market returns over the long run.