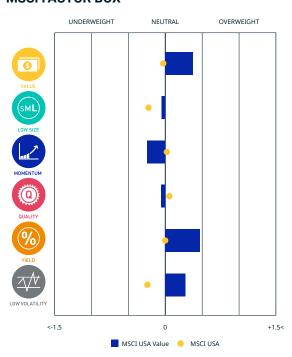

# FACTORS - KEY EXPOSURES THAT DRIVE RISK AND RETURN MSCI FACTOR BOX

### **MSCI FaCS**

VALUE Relatively Inexpensive Stocks

LOW SIZE Smaller Companies

**MOMENTUM Rising Stocks** 

QUALITY
Sound Balance Sheet Stocks

YIELD
Cash Flow Paid Out

LOW VOLATILITY Lower Risk Stocks

MSCI FaCS provides absolute factor exposures relative to a broad global index - MSCI ACWI IMI.

Neutral factor exposure (FaCS = 0) represents

MSCI ACWI IMI.

## MSCI FACTOR BOX AND FaCS FRAMEWORK (Please refer to complete description of the MSCI FaCS methodology here)

MSCI FaCS is a standard method for evaluating and reporting the Factor characteristics of equity portfolios. MSCI FaCS consists of Factor Groups (e.g. Value, Size, Momentum, Quality, Yield, and Volatility) that have been extensively documented in academic literature and validated by MSCI Research as key drivers of risk and return in equity portfolios. These Factor Groups are constructed by aggregating 16 factors (e.g. Book-to-Price, Earnings/Dividend Yields, LT Reversal, Leverage, Earnings Variability/Quality, Beta) from the latest Barra global equity factor risk model, GEMLT, designed to make fund comparisons transparent and intuitive for use. The MSCI Factor Box, which is powered by MSCI FaCS, provides a visualization designed to easily compare absolute exposures of funds/indexes and their benchmarks along 6 Factor Groups that have historically demonstrated excess market returns over the long run.