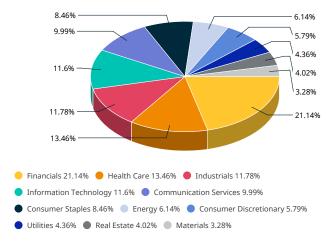

| Health Care  |
| PROCTER & GAMBLE CO  | 368.19                                  | 1.40             | Cons Staples |
| BANK OF AMERICA CORP | 363.06                                  | 1.38             | Financials   |
| Total                | 5,932.67                                | 22.62            |              |

# FACTORS - KEY EXPOSURES THAT DRIVE RISK AND RETURN MSCI FACTOR BOX



### **MSCI FaCS**



VALUE Relatively Inexpensive Stocks



LOW SIZE Smaller Companies



**MOMENTUM Rising Stocks** 



QUALITY
Sound Balance Sheet Stocks



YIELD
Cash Flow Paid Out



LOW VOLATILITY Lower Risk Stocks

MSCI FaCS provides absolute factor exposures relative to a broad global index - MSCI ACWI IMI.

Neutral factor exposure (FaCS = 0) represents

MSCI ACWI IMI.

### **SECTOR WEIGHTS**





AUG 29, 2025 Index Factsheet

## MSCI FACTOR BOX AND FaCS FRAMEWORK (Please refer to complete description of the MSCI FaCS methodology here)

MSCI FaCS is a standard method for evaluating and reporting the Factor characteristics of equity portfolios. MSCI FaCS consists of Factor Groups (e.g. Value, Size, Momentum, Quality, Yield, and Volatility) that have been extensively documented in academic literature and validated by MSCI Research as key drivers of risk and return in equity portfolios. These Factor Groups are constructed by aggregating 16 factors (e.g. Book-to-Price, Earnings/Dividend Yields, LT Reversal, Leverage, Earnings Variability/Quality, Beta) from the latest Barra global equity factor risk model, GEMLT, designed to make fund comparisons transparent and intuitive for use. T