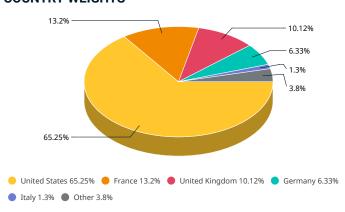

# **COUNTRY WEIGHTS**

The MSCI World IMI Aerospace and Defense Index was launched on Jun 05, 2007. Data prior to the launch date is back-tested test (i.e. calculations of how the index might have performed over that time period had the index existed). There are frequently material differences between back-tested performance and actual results. Past performance – whether actual or back-tested – is no indication or guarantee of future performance.