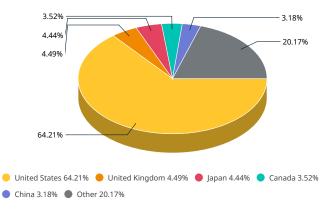

R & GAMBLE CO  | 368.19                                  | 1.11             | Cons Staples |
| BANK OF AMERICA CORP | 363.06                                  | 1.09             | Financials   |
| Total                | 5,932.67                                | 17.86            |              |

# FACTORS - KEY EXPOSURES THAT DRIVE RISK AND RETURN MSCI FACTOR BOX



#### **MSCI FaCS**



VALUE
Relatively Inexpensive Stocks



LOW SIZE Smaller Companies



**MOMENTUM Rising Stocks** 



QUALITY
Sound Balance Sheet Stocks



YIELD
Cash Flow Paid Out



LOW VOLATILITY Lower Risk Stocks

MSCI FaCS provides absolute factor exposures relative to a broad global index - MSCI ACWI IMI.

Neutral factor exposure (FaCS = 0) represents MSCI ACWI IMI.

### **SECTOR WEIGHTS**



#### **COUNTRY WEIGHTS**





AUG 29, 2025 Index Factsheet

### MSCI FACTOR BOX AND FaCS FRAMEWORK (Please refer to complete description of the MSCI FaCS methodology here)

MSCI FaCS is a standard method for evaluating and reporting the Factor characteristics of equity portfolios. MSCI FaCS consists of Factor Groups (e.g. Value, Size, Momentum, Quality, Yield, and Volatility) that have been extensively documented in academic literature and validated by MSCI Research as key drivers of risk and return in equity portfolios. These Factor Groups are constructed by aggregating 16 factors (e.g. Book-to-Price, Earnings/Dividend Yields, LT Reversal, Leverage, Earnings Variability/Quality, Beta) from the latest Barra global equity factor risk model, GEMLT, designed to make fund comparisons transparent and intuitive for use.