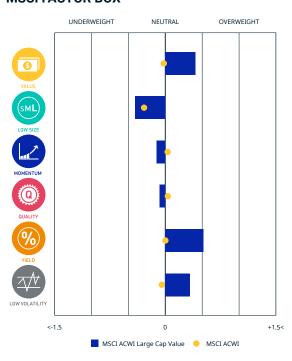

# FACTORS - KEY EXPOSURES THAT DRIVE RISK AND RETURN MSCI FACTOR BOX

#### **MSCI FaCS**

VALUE
Relatively Inexpensive Stocks

LOW SIZE Smaller Companies

**MOMENTUM Rising Stocks** 

QUALITY
Sound Balance Sheet Stocks

YIELD
Cash Flow Paid Out

LOW VOLATILITY Lower Risk Stocks

MSCI FaCS provides absolute factor exposures relative to a broad global index - MSCI ACWI IMI.

Neutral factor exposure (FaCS = 0) represents MSCI ACWI IMI.

### MSCI FACTOR BOX AND FaCS FRAMEWORK (Please refer to complete description of the MSCI FaCS methodology here)

MSCI FaCS is a standard method for evaluating and reporting the Factor characteristics of equity portfolios. MSCI FaCS consists of Factor Groups (e.g. Value, Size, Momentum, Quality, Yield, and Volatility) that have been extensively documented in academic literature and validated by MSCI Research as key drivers of risk and return in equity portfolios. These Factor Groups are constructed by aggregating 16 factors (e.g. Book-to-Price, Earnings/Dividend Yields, LT Reversal, Leverage, Earnings Variability/Quality, Beta) from the latest Barra global equity factor risk model, GEMLT, designed to make fund comparisons transparent and intuitive for use. The MSCI Factor Box, which is powered by MSCI FaCS, provides a visualization designed to easily compare absolute exposures of funds/indexes and their benchmarks along 6 Factor Groups that have historically demonstrated excess market returns over the long run.