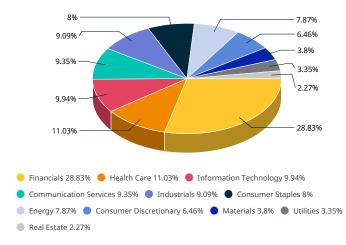

| Health Care  |
| PROCTER & GAMBLE CO  | 368.19                                  | 1.11             | Cons Staples |
| BANK OF AMERICA CORP | 363.06                                  | 1.09             | Financials   |
| Total                | 5,932.67                                | 17.86            |              |

# FACTORS - KEY EXPOSURES THAT DRIVE RISK AND RETURN MSCI FACTOR BOX



#### **MSCI FaCS**



VALUE
Relatively Inexpensive Stocks



LOW SIZE Smaller Companies



**MOMENTUM Rising Stocks** 



QUALITY
Sound Balance Sheet Stocks



YIELD
Cash Flow Paid Out



LOW VOLATILITY Lower Risk Stocks

MSCI FaCS provides absolute factor exposures relative to a broad global index - MSCI ACWI IMI.

Neutral factor exposure (FaCS = 0) represents MSCI ACWI IMI.

### **SECTOR WEIGHTS**



#### **COUNTRY WEIGHTS**





AUG 29, 2025 Index Factsheet

### MSCI FACTOR BOX AND FaCS FRAMEWORK (Please refer to complete description of the MSCI FaCS methodology here)

MSCI FaCS is a standard method for evaluating and reporting the Factor characteristics of equity portfolios. MSCI FaCS consists of Factor Groups (e.g. Value, Size, Momentum, Quality, Yield, and Volatility) that have been extensively documented in academic literature and validated by MSCI Research as key drivers of risk and return in equity portfolios. These Factor Groups are constructed by aggregating 16 factors (e.g. Book-to-Price, Earnings/Dividend Yields, LT Reversal, Leverage, Earnings Variability/Quality, Beta) from the latest Barra global equity factor risk model, GEMLT, designed to make fund comparisons transpa