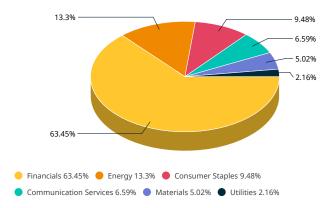

inancials   |
| DANGOTE CEMENT         | 0.48                                    | 5.02             | Materials    |
| NIGERIAN BREWERIES     | 0.36                                    | 3.71             | Cons Staples |
| Total                  | 8.44                                    | 87.49            |              |

# FACTORS - KEY EXPOSURES THAT DRIVE RISK AND RETURN MSCI FACTOR BOX



#### **MSCI FaCS**



VALUE
Relatively Inexpensive Stocks



LOW SIZE Smaller Companies



**MOMENTUM Rising Stocks** 



QUALITY
Sound Balance Sheet Stocks



YIELD
Cash Flow Paid Out



LOW VOLATILITY Lower Risk Stocks

MSCI FaCS provides absolute factor exposures relative to a

broad global index - MSCI ACWI IMI.

Neutral factor exposure (FaCS = 0) represents MSCI ACWI IMI.

## **SECTOR WEIGHTS**





JUN 30, 2025 Index Factsheet

### MSCI FACTOR BOX AND FaCS FRAMEWORK (Please refer to complete description of the MSCI FaCS methodology here)

MSCI FaCS is a standard method for evaluating and reporting the Factor characteristics of equity portfolios. MSCI FaCS consists of Factor Groups (e.g. Value, Size, Momentum, Quality, Yield, and Volatility) that have been extensively documented in academic literature and validated by MSCI Research as key drivers of risk and return in equity portfolios. These Factor Groups are constructed by aggregating 16 factors (e.g. Book-to-Price, Earnings/Dividend Yields, LT Reversal, Leverage, Earnings Variability/Quality, Beta) from the latest Barra global equity factor risk model, GEMLT, designed to make fund comparisons transparent and intuitive for use.