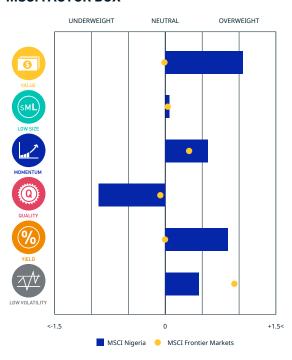

# FACTORS - KEY EXPOSURES THAT DRIVE RISK AND RETURN MSCI FACTOR BOX

#### **MSCI FaCS**

VALUE
Relatively Inexpensive Stocks

LOW SIZE Smaller Companies

**MOMENTUM Rising Stocks** 

QUALITY
Sound Balance Sheet Stocks

YIELD
Cash Flow Paid Out

LOW VOLATILITY Lower Risk Stocks

MSCI FaCS provides absolute factor exposures relative to a

broad global index - MSCI ACWI IMI.

Neutral factor exposure (FaCS = 0) represents MSCI ACWI IMI.

### MSCI FACTOR BOX AND FaCS FRAMEWORK (Please refer to complete description of the MSCI FaCS methodology here)

MSCI FaCS is a standard method for evaluating and reporting the Factor characteristics of equity portfolios. MSCI FaCS consists of Factor Groups (e.g. Value, Size, Momentum, Quality, Yield, and Volatility) that have been extensively documented in academic literature and validated by MSCI Research as key drivers of risk and return in equity portfolios. These Factor Groups are constructed by aggregating 16 factors (e.g. Book-to-Price, Earnings/Dividend Yields, LT Reversal, Leverage, Earnings Variability/Quality, Beta) from the latest Barra global equity factor risk model, GEMLT, designed to make fund comparisons transparent and intuitive for use. The MSCI Factor Box, which is powered by MSCI FaCS, provides a visualization designed to easily compare absolute exposures of funds/indexes and their benchmarks along 6 Factor Groups that have historically demonstrated excess market returns over the long run.