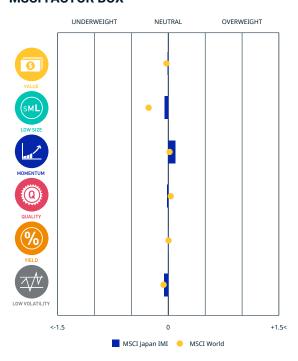

# FACTORS - KEY EXPOSURES THAT DRIVE RISK AND RETURN MSCI FACTOR BOX

#### **MSCI FaCS**

VALUE Relatively Inexpensive Stocks

LOW SIZE Smaller Companies

**MOMENTUM Rising Stocks** 

QUALITY
Sound Balance Sheet Stocks

YIELD
Cash Flow Paid Out

LOW VOLATILITY
Lower Risk Stocks

MSCI FaCS provides absolute factor exposures relative to a

broad global index - MSCI ACWI IMI.

Neutral factor exposure (FaCS = 0) represents MSCI ACWI IMI.

### MSCI FACTOR BOX AND FaCS FRAMEWORK (Please refer to complete description of the MSCI FaCS methodology here)

MSCI FaCS is a standard method for evaluating and reporting the Factor characteristics of equity portfolios. MSCI FaCS consists of Factor Groups (e.g. Value, Size, Momentum, Quality, Yield, and Volatility) that have been extensively documented in academic literature and validated by MSCI Research as key drivers of risk and return in equity portfolios. These Factor Groups are constructed by aggregating 16 factors (e.g. Book-to-Price, Earnings/Dividend Yields, LT Reversal, Leverage, Earnings Variability/Quality, Beta) from the latest Barra global equity factor risk model, GEMLT, designed to make fund comparisons transparent and intuitive for use. The MSCI Factor Box, which is powered by MSCI FaCS, provides a visualization designed to easily compare absolute exposures of funds/indexes and their benchmarks along 6 Factor Groups that have historically demonstrated excess market returns over the long run.