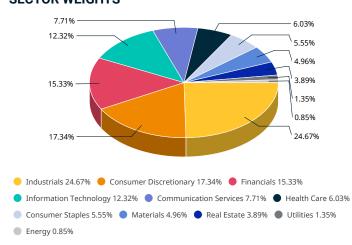

ncials  |
| MITSUBISHI HEAVY IND     | 81.92                                   | 1.49             | Industrials |
| TOKIO MARINE HOLDINGS    | 80.10                                   | 1.46             | Financials  |
| Total                    | 1,212.45                                | 22.04            |             |

# FACTORS - KEY EXPOSURES THAT DRIVE RISK AND RETURN MSCI FACTOR BOX



#### **MSCI FaCS**



VALUE Relatively Inexpensive Stocks



LOW SIZE Smaller Companies



**MOMENTUM Rising Stocks** 



QUALITY
Sound Balance Sheet Stocks



YIELD
Cash Flow Paid Out



LOW VOLATILITY
Lower Risk Stocks

MSCI FaCS provides absolute factor exposures relative to a

broad global index - MSCI ACWI IMI.

Neutral factor exposure (FaCS = 0) represents MSCI ACWI IMI.

### **SECTOR WEIGHTS**





AUG 29, 2025 Index Factsheet

### MSCI FACTOR BOX AND FaCS FRAMEWORK (Please refer to complete description of the MSCI FaCS methodology here)

MSCI FaCS is a standard method for evaluating and reporting the Factor characteristics of equity portfolios. MSCI FaCS consists of Factor Groups (e.g. Value, Size, Momentum, Quality, Yield, and Volatility) that have been extensively documented in academic literature and validated by MSCI Research as key drivers of risk and return in equity portfolios. These Factor Groups are constructed by aggregating 16 factors (e.g. Book-to-Price, Earnings/Dividend Yields, LT Reversal, Leverage, Earnings Variability/Quality, Beta) from the latest Barra global equity factor risk model, GEMLT, designed to make fund comparisons transparent and intuitive for use.