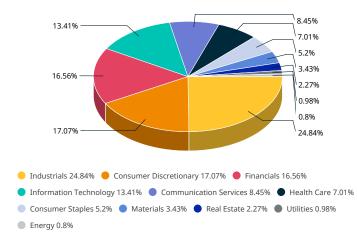

| 2.02             | Info Tech   |
| MITSUBISHI HEAVY IND     | 11,634.03            | 1.92             | Industrials |
| SOFTBANK GROUP CORP      | 11,284.42            | 1.86             | Comm Srvcs  |
| Total                    | 170,046.33           | 28.00            |             |

## FACTORS - KEY EXPOSURES THAT DRIVE RISK AND RETURN **MSCI FACTOR BOX**



#### **MSCI FaCS**



**Relatively Inexpensive Stocks** 



**LOW SIZE Smaller Companies** 



**MOMENTUM Rising Stocks** 



**QUALITY Sound Balance Sheet Stocks** 



**YIELD Cash Flow Paid Out** 



**LOW VOLATILITY Lower Risk Stocks** 

MSCI FaCS provides absolute factor exposures relative to a broad global index - MSCI ACWI IMI.

Neutral factor exposure (FaCS = 0) represents MSCI ACWI IMI.

## **SECTOR WEIGHTS**





JUL 31, 2025 Index Factsheet

### MSCI FACTOR BOX AND FaCS FRAMEWORK (Please refer to complete description of the MSCI FaCS methodology here)

MSCI FaCS is a standard method for evaluating and reporting the Factor characteristics of equity portfolios. MSCI FaCS consists of Factor Groups (e.g. Value, Size, Momentum, Quality, Yield, and Volatility) that have been extensively documented in academic literature and validated by MSCI Research as key drivers of risk and return in equity portfolios. These Factor Groups are constructed by aggregating 16 factors (e.g. Book-to-Price, Earnings/Dividend Yields, LT Reversal, Leverage, Earnings Variability/Quality, Beta) from the latest Barra global equity factor risk model, GEMLT, designed to make fund comparisons transparent and intuitive for use.