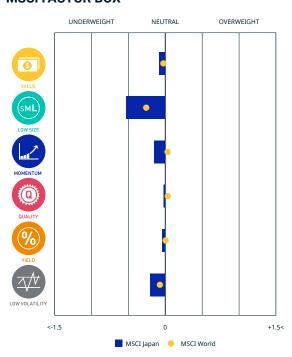

## FACTORS - KEY EXPOSURES THAT DRIVE RISK AND RETURN **MSCI FACTOR BOX**

#### **MSCI FaCS**

**Relatively Inexpensive Stocks** 

**LOW SIZE Smaller Companies** 

**MOMENTUM Rising Stocks** 

**QUALITY Sound Balance Sheet Stocks** 

**YIELD Cash Flow Paid Out** 

**LOW VOLATILITY Lower Risk Stocks** 

MSCI FaCS provides absolute factor exposures relative to a broad global index - MSCI ACWI IMI.

Neutral factor exposure (FaCS = 0) represents MSCI ACWI IMI.

### MSCI FACTOR BOX AND FaCS FRAMEWORK (Please refer to complete description of the MSCI FaCS methodology here)

MSCI FaCS is a standard method for evaluating and reporting the Factor characteristics of equity portfolios. MSCI FaCS consists of Factor Groups (e.g. Value, Size, Momentum, Quality, Yield, and Volatility) that have been extensively documented in academic literature and validated by MSCI Research as key drivers of risk and return in equity portfolios. These Factor Groups are constructed by aggregating 16 factors (e.g. Book-to-Price, Earnings/Dividend Yields, LT Reversal, Leverage, Earnings Variability/Quality, Beta) from the latest Barra global equity factor risk model, GEMLT, designed to make fund comparisons transparent and intuitive for use. The MSCI Factor Box, which is powered by MSCI FaCS, provides a visualization designed to easily compare absolute exposures of funds/indexes and their benchmarks along 6 Factor Groups that have historically demonstrated excess market returns over the long run.