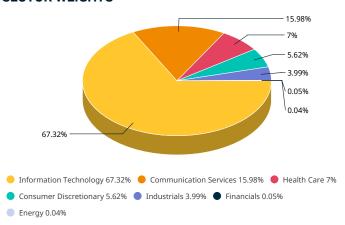

#### **SECTOR WEIGHTS**

The MSCI USA IMI Robotics & AI Select Index was launched on May 24, 2023. Data prior to the launch date is back-tested test (i.e. calculations of how the index might have performed over that time period had the index existed). There are frequently material differences between back-tested performance and actual results. Past performance – whether actual or back-tested – is no indication or guarantee of future performance.