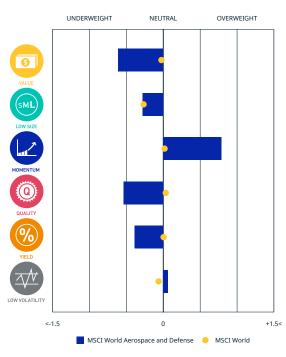

# FACTORS - KEY EXPOSURES THAT DRIVE RISK AND RETURN MSCI FACTOR BOX

#### **MSCI FaCS**

VALUE Relatively Inexpensive Stocks

LOW SIZE Smaller Companies

**MOMENTUM Rising Stocks** 

**QUALITY Sound Balance Sheet Stocks** 

YIELD Cash Flow Paid Out

LOW VOLATILITY Lower Risk Stocks

MSCI FaCS provides absolute factor exposures relative to a

broad global index - MSCI ACWI IMI.

Neutral factor exposure (FaCS = 0) represents MSCI ACWI IMI.

## MSCI FACTOR BOX AND FaCS FRAMEWORK (Please refer to complete description of the MSCI FaCS methodology here)

MSCI FaCS is a standard method for evaluating and reporting the Factor characteristics of equity portfolios. MSCI FaCS consists of Factor Groups (e.g. Value, Size, Momentum, Quality, Yield, and Volatility) that have been extensively documented in academic literature and validated by MSCI Research as key drivers of risk and return in equity portfolios. These Factor Groups are constructed by aggregating 16 factors (e.g. Book-to-Price, Earnings/Dividend Yields, LT Reversal, Leverage, Earnings Variability/Quality, Beta) from the latest Barra global equity factor risk model, GEMLT, designed to make fund comparisons transparent and intuitive for use. The MSCI Factor Box, which is powered by MSCI FaCS, provides a visualization designed to easily compare absolute exposures of funds/indexes and their benchmarks along 6 Factor Groups that have historically demonstrated excess market returns over the long run.