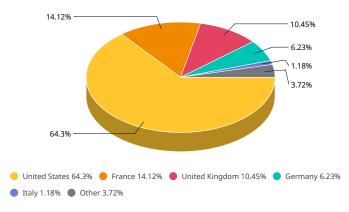

|
| NORTHROP GRUMMAN CORP | US      | 80.68                                | 4.14             |
| TRANSDIGM GROUP INC   | US      | 78.57                                | 4.03             |
| Total                 |         | 1,395.15                             | 71.57            |

# FACTORS - KEY EXPOSURES THAT DRIVE RISK AND RETURN MSCI FACTOR BOX



#### **MSCI FaCS**



VALUE Relatively Inexpensive Stocks



LOW SIZE Smaller Companies



**MOMENTUM Rising Stocks** 



**QUALITY Sound Balance Sheet Stocks** 



YIELD Cash Flow Paid Out



LOW VOLATILITY Lower Risk Stocks

MSCI FaCS provides absolute factor exposures relative to a

broad global index - MSCI ACWI IMI.

Neutral factor exposure (FaCS = 0) represents MSCI ACWI IMI.

#### **SUB-INDUSTRY WEIGHTS**



## **COUNTRY WEIGHTS**





AUG 29, 2025 Index Factsheet

## MSCI FACTOR BOX AND FaCS FRAMEWORK (Please refer to complete description of the MSCI FaCS methodology here)

MSCI FaCS is a standard method for evaluating and reporting the Factor characteristics of equity portfolios. MSCI FaCS consists of Factor Groups (e.g. Value, Size, Momentum, Quality, Yield, and Volatility) that have been extensively documented in academic literature and validated by MSCI Research as key drivers of risk and return in equity portfolios. These Factor Groups are constructed by aggregating 16 factors (e.g. Book-to-Price, Earnings/Dividend Yields, LT Reversal, Leverage, Earnings Variability/Quality, Beta) from the latest Barra global equity factor risk model, GEMLT, designed to make fund comparisons transparent and intuitive for use. T