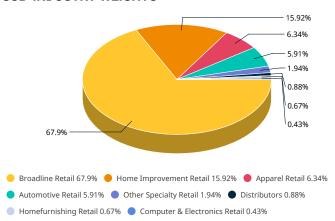

## **SUB-INDUSTRY WEIGHTS**

The MSCI USA Retailing Index was launched on Sep 15, 1999. Data prior to the launch date is back-tested test (i.e. calculations of how the index might have performed over that time period had the index existed). There are frequently material differences between back-tested performance and actual results. Past performance — whether actual or back-tested — is no indication or guarantee of future performance.