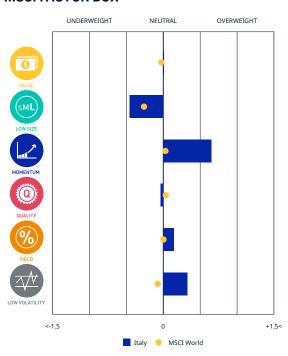

# FACTORS - KEY EXPOSURES THAT DRIVE RISK AND RETURN MSCI FACTOR BOX

#### **MSCI FaCS**

VALUE
Relatively Inexpensive Stocks

LOW SIZE Smaller Companies

**MOMENTUM Rising Stocks** 

QUALITY
Sound Balance Sheet Stocks

YIELD
Cash Flow Paid Out

LOW VOLATILITY
Lower Risk Stocks

MSCI FaCS provides absolute factor exposures relative to a

broad global index - MSCI ACWI IMI.

Neutral factor exposure (FaCS = 0) represents MSCI ACWI IMI.

### MSCI FACTOR BOX AND FaCS FRAMEWORK (Please refer to complete description of the MSCI FaCS methodology here)

MSCI FaCS is a standard method for evaluating and reporting the Factor characteristics of equity portfolios. MSCI FaCS consists of Factor Groups (e.g. Value, Size, Momentum, Quality, Yield, and Volatility) that have been extensively documented in academic literature and validated by MSCI Research as key drivers of risk and return in equity portfolios. These Factor Groups are constructed by aggregating 16 factors (e.g. Book-to-Price, Earnings/Dividend Yields, LT Reversal, Leverage, Earnings Variability/Quality, Beta) from the latest Barra global equity factor risk model, GEMLT, designed to make fund comparisons transparent and intuitive for use. The MSCI Factor Box, which is powered by MSCI FaCS, provides a visualization designed to easily compare absolute exposures of funds/indexes and their benchmarks along 6 Factor Groups that have historically demonstrated excess market returns over the long run.