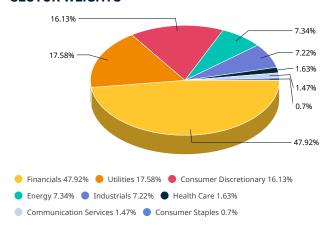

YSMIAN               | 19.80                                   | 3.36             | Industrials |
| TERNA                  | 14.41                                   | 2.45             | Utilities   |
| Total                  | 462.27                                  | 78.52            |             |

FI - - 4 A J: 841-4

# FACTORS - KEY EXPOSURES THAT DRIVE RISK AND RETURN MSCI FACTOR BOX



#### **MSCI FaCS**



VALUE
Relatively Inexpensive Stocks



LOW SIZE Smaller Companies



**MOMENTUM Rising Stocks** 



QUALITY
Sound Balance Sheet Stocks



YIELD
Cash Flow Paid Out



LOW VOLATILITY
Lower Risk Stocks

MSCI FaCS provides absolute factor exposures relative to a

broad global index - MSCI ACWI IMI.

Neutral factor exposure (FaCS = 0) represents MSCI ACWI IMI.

## **SECTOR WEIGHTS**





JUN 30, 2025 Index Factsheet

### MSCI FACTOR BOX AND FaCS FRAMEWORK (Please refer to complete description of the MSCI FaCS methodology here)

MSCI FaCS is a standard method for evaluating and reporting the Factor characteristics of equity portfolios. MSCI FaCS consists of Factor Groups (e.g. Value, Size, Momentum, Quality, Yield, and Volatility) that have been extensively documented in academic literature and validated by MSCI Research as key drivers of risk and return in equity portfolios. These Factor Groups are constructed by aggregating 16 factors (e.g. Book-to-Price, Earnings/Dividend Yields, LT Reversal, Leverage, Earnings Variability/Quality, Beta) from the latest Barra global equity factor risk model, GEMLT, designed to make fund comparisons transparent and intuitive for use.