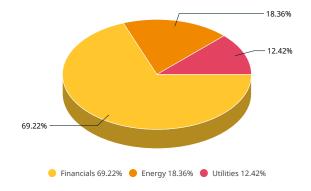

#### **TOP 3 CONSTITUENTS**

|                  | Float Adj Mkt<br>Cap<br>( USD Billions) | Index<br>Wt. (%) | Sector     |
|------------------|-----------------------------------------|------------------|------------|
| ERSTE GROUP BANK | 28.39                                   | 69.22            | Financials |
| OMV AG           | 7.53                                    | 18.36            | Energy     |
| VERBUND A        | 5.09                                    | 12.42            | Utilities  |
| Total            | 41.01                                   | 100.00           |            |