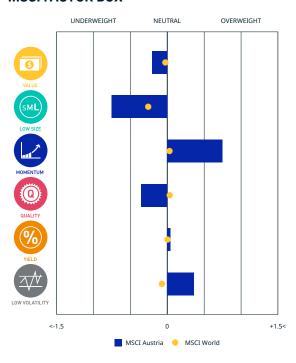

## FACTORS - KEY EXPOSURES THAT DRIVE RISK AND RETURN MSCI FACTOR BOX

### **MSCI FaCS**

VALUE Relatively Inexpensive Stocks

LOW SIZE Smaller Companies

MOMENTUM Rising Stocks

**QUALITY**Sound Balance Sheet Stocks

YIELD Cash Flow Paid Out

LOW VOLATILITY Lower Risk Stocks

MSCI FaCS provides absolute factor exposures relative to a broad global index - MSCI ACWI IMI.

Neutral factor exposure (FaCS = 0) represents MSCI ACWI IMI.

### MSCI FACTOR BOX AND FaCS FRAMEWORK (Please refer to complete description of the MSCI FaCS methodology here)

MSCI FaCS is a standard method for evaluating and reporting the Factor characteristics of equity portfolios. MSCI FaCS consists of Factor Groups (e.g. Value, Size, Momentum, Quality, Yield, and Volatility) that have been extensively documented in academic literature and validated by MSCI Research as key drivers of risk and return in equity portfolios. These Factor Groups are constructed by aggregating 16 factors (e.g. Book-to-Price, Earnings/Dividend Yields, LT Reversal, Leverage, Earnings Variability/Quality, Beta) from the latest Barra global equity factor risk model, GEMLT, designed to make fund comparisons transparent and intuitive for use. The MSCI Factor Box, which is powered by MSCI FaCS, provides a visualization designed to easily compare absolute exposures of funds/indexes and their benchmarks along 6 Factor Groups that have historically demonstrated excess market returns over the long run.