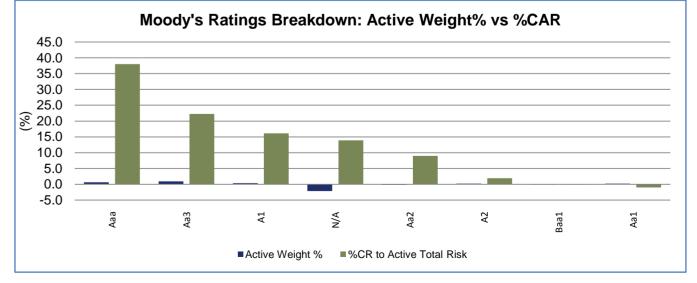

4 |  |
| JAPAN (GOVERNMENT OF) 0.5% 201 | 21,471,601   | 2.12%     | 0.32%  | 1.80%  | 2.74  | 24.87 |  |
| JAPAN (GOVERNMENT OF) 0.6% 201 | 17,335,551   | 1.71%     | 0.17%  | 1.55%  | 2.21  | 21.27 |  |
| JAPAN (GOVERNMENT OF) 0.8% 201 | 15,284,665   | 1.51%     | 0.34%  | 1.17%  | 1.96  | 16.05 |  |
| JAPAN (GOVERNMENT OF) 0.5% 201 | 11,826,799   | 1.17%     | 0.15%  | 1.02%  | 1.57  | 13.00 |  |
| JAPAN (GOVERNMENT OF) 0.6% 201 | 10,502,402   | 1.04%     | 0.14%  | 0.89%  | 1.39  | 11.47 |  |
| JAPAN (GOVERNMENT OF) 0.7% 201 | 9,471,038    | 0.94%     | 0.15%  | 0.79%  | 1.25  | 10.14 |  |
| JAPAN (GOVERNMENT OF) 0.9% 201 | 10,322,596   | 1.02%     | 0.34%  | 0.68%  | 1.36  | 8.81  |  |
| JAPAN (GOVERNMENT OF) 0.8% 202 | 9,113,879    | 0.90%     | 0.06%  | 0.84%  | 1.34  | 7.05  |  |







## **Group-By Profile**

#### **Allocation by Instrument Types**



#### Allocation by Ratings (Moody's)



### **Allocation by Duration Buckets**



## **Hot Spot Analysis**

**Top 10 By Market Value** 

| Security Name                           | MV (\$)    |
|-----------------------------------------|------------|
| JAPAN (GOVERNMENT OF) 0.6% 20090320     | 29,887,259 |
| UNITED STATES TREASURY 4.625% 20091115  | 25,767,280 |
| FRANCE (GOVERNMENT) 2.5% 20100712       | 25,457,502 |
| UNITED STATES TREASURY 3.125% 20091130  | 24,970,341 |
| UNITED STATES TREASURY 3.25% 20091231   | 23,800,835 |
| JAPAN (GOVERNMENT OF) 0.7% 20090320     | 23,516,247 |
| JAPAN (GOVERNMENT OF) 0.5% 20100620     | 21,471,601 |
| SPAIN, KINGDOM OF (GOVERNMENT) 6.15% 2  | 20,610,748 |
| ITALY, REPUBLIC O