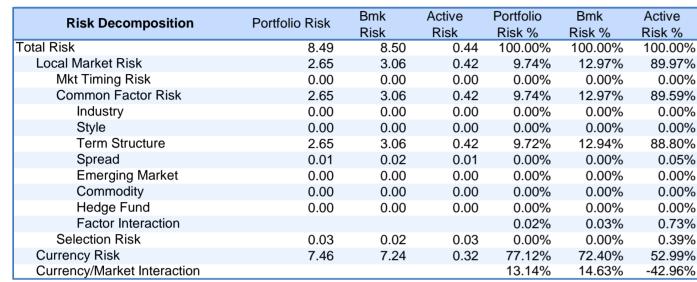

| Risk Information        |        |  |  |  |  |
|-------------------------|--------|--|--|--|--|
| TotalRisk               | 8.49   |  |  |  |  |
| Benchmark Risk          | 8.50   |  |  |  |  |
| Active Risk             | 0.44   |  |  |  |  |
| Portfolio Duration      | 5.47   |  |  |  |  |
| Dollar Duration (000's) | 55,377 |  |  |  |  |
| Active Duration         | -0.82  |  |  |  |  |
|                         |        |  |  |  |  |

| Return Summary       |      |
|----------------------|------|
| Portfolio Return (%) | 6.40 |
| Benchmark Return (%) | 6.98 |
| Portfolio Risk       | 8.49 |
| Benchmark Risk       | 8.50 |
| Active Risk          | 0.44 |