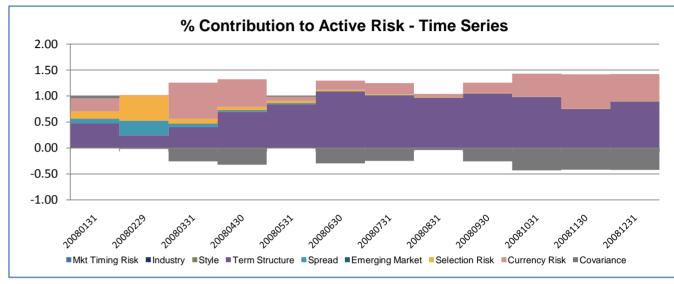

| Risk Information        |        |  |  |  |  |
|-------------------------|--------|--|--|--|--|
| TotalRisk               | 8.49   |  |  |  |  |
| Benchmark Risk          | 8.50   |  |  |  |  |
| Active Risk             | 0.44   |  |  |  |  |
| Portfolio Duration      | 5.47   |  |  |  |  |
| Dollar Duration (000's) | 55,377 |  |  |  |  |
| Active Duration         | -0.82  |  |  |  |  |
|                         |        |  |  |  |  |

| Return Summary       |      |
|----------------------|------|
| Portfolio Return (%) | 6.40 |
| Benchmark Return (%) | 6.98 |
| Portfolio Risk       | 8.49 |
| Benchmark Risk       | 8.50 |
| Active Risk          | 0.44 |