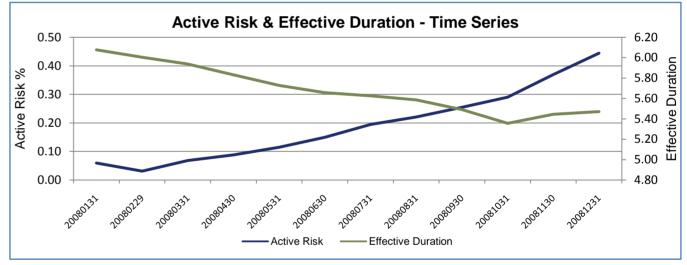

| Risk Information        |        |  |  |  |  |
|-------------------------|--------|--|--|--|--|
| TotalRisk               | 8.49   |  |  |  |  |
| Benchmark Risk          | 8.50   |  |  |  |  |
| Active Risk             | 0.44   |  |  |  |  |
| Portfolio Duration      | 5.47   |  |  |  |  |
| Dollar Duration (000's) | 55,377 |  |  |  |  |
| Active Duration         | -0.82  |  |  |  |  |
|                         |        |  |  |  |  |

| Return Summary       |      |
|----------------------|------|
| Portfolio Return (%) | 6.40 |
| Benchmark Return (%) | 6.98 |
| Portfolio Risk       | 8.49 |
| Benchmark Risk       | 8.50 |
| Active Risk          | 0.44 |