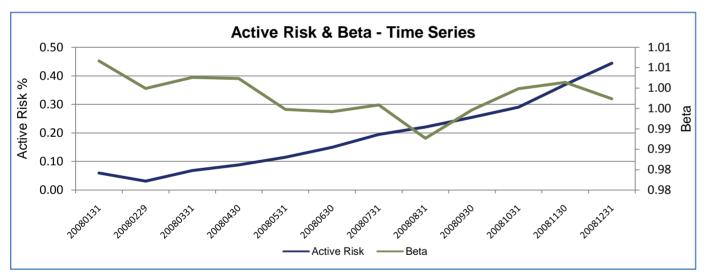

| Risk Information        |        |  |  |  |  |
|-------------------------|--------|--|--|--|--|
| TotalRisk               | 8.49   |  |  |  |  |
| Benchmark Risk          | 8.50   |  |  |  |  |
| Active Risk             | 0.44   |  |  |  |  |
| Portfolio Duration      | 5.47   |  |  |  |  |
| Dollar Duration (000's) | 55,377 |  |  |  |  |
| Active Duration         | -0.82  |  |  |  |  |
|                         |        |  |  |  |  |

| Return Summary       |      |
|----------------------|------|
| Portfolio Return (%) | 6.40 |
| Benchmark Return (%) | 6.98 |
| Portfolio Risk       | 8.49 |
| Benchmark Risk       | 8.50 |
| Active Risk          | 0.44 |