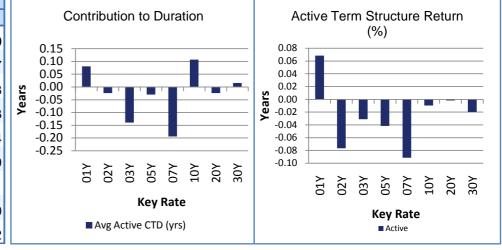

|          |           |           |            |           |                |         | USD GOV   |                           |        |  |
|----------|-----------|-----------|------------|-----------|----------------|---------|-----------|---------------------------|--------|--|
| Key Rate | Port Avg  | Bench Avg | Avg Active | T         | Term Structure |         |           | Term Structure Return (%) |        |  |
|          | CTD (yrs) | CTD (yrs) | CTD (yrs)  | Start (%) | End (%)        | Chg (%) | Portfolio | Benchmark                 | Active |  |
| TOTAL    | 4.90      | 5.11      | -0.21      |           |                |         | 1.38      | 1.58                      | -0.20  |  |
| 01Y      | 0.24      | 0.16      | 0.08       | 2.21      | 0.46           | -1.76   | 0.13      | 0.06                      | 0.07   |  |
| 02Y      | 0.34      | 0.36      | -0.02      | 2.16      | 0.54           | -1.62   | 0.05      | 0.13                      | -0.08  |  |
| 03Y      | 0.40      | 0.54      | -0.14      | 2.22      | 1.11           | -1.10   | 0.11      | 0.14                      | -0.03  |  |
| 05Y      | 0.72      | 0.74      | -0.03      | 3.68      | 1.44           | -2.24   | 0.36      | 0.40                      | -0.04  |  |
| 07Y      | 0.63      | 0.82      | -0.19      | 3.95      | 2.57           | -1.38   | 0.19      | 0.28                      | -0.09  |  |
| 10Y      | 1.27      | 1.16      | 0.11       | 4.73      | 3.80           | -0.92   | 0.22      | 0.23                      | -0.01  |  |
| 20Y      | 0.97      | 0.99      | -0.02      | 5.41      | 4.74           | -0.66   | 0.15      | 0.15                      | 0.00   |  |
| 30Y      | 0.34      | 0.33      | 0.02       | 4.95      | 2.75           | -2.20   | 0.17      | 0.19                      | -0.02  |  |