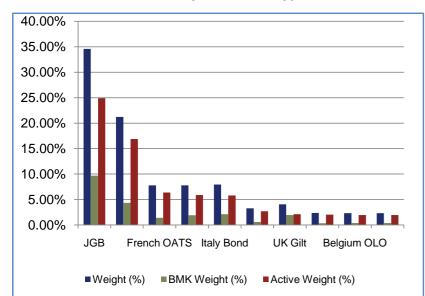

2%  | 1.80%  | 2.74  | 24.87 |  |
| JAPAN (GOVERNMENT OF) 0.6% 201 | 17,335,551   | 1.71%     | 0.17%  | 1.55%  | 2.21  | 21.27 |  |
| JAPAN (GOVERNMENT OF) 0.8% 201 | 15,284,665   | 1.51%     | 0.34%  | 1.17%  | 1.96  | 16.05 |  |
| JAPAN (GOVERNMENT OF) 0.5% 201 | 11,826,799   | 1.17%     | 0.15%  | 1.02%  | 1.57  | 13.00 |  |
| JAPAN (GOVERNMENT OF) 0.6% 201 | 10,502,402   | 1.04%     | 0.14%  | 0.89%  | 1.39  | 11.47 |  |
| JAPAN (GOVERNMENT OF) 0.7% 201 | 9,471,038    | 0.94%     | 0.15%  | 0.79%  | 1.25  | 10.14 |  |
| JAPAN (GOVERNMENT OF) 0.9% 201 | 10,322,596   | 1.02%     | 0.34%  | 0.68%  | 1.36  | 8.81  |  |
| JAPAN (GOVERNMENT OF) 0.8% 202 | 9,113,879    | 0.90%     | 0.06%  | 0.84%  | 1.34  | 7.05  |  |







## **Group-By Profile**

#### **Allocation by Instrument Types**



#### Allocation by Ratings (Moody's)



### **Allocation by Duration Buckets**



## **Hot Spot Analysis**

**Top 10 By Market Value** 

| Security Name                           | MV (\$)    |
|-----------------------------------------|------------|
| JAPAN (GOVERNMENT OF) 0.6% 20090320     | 29,887,259 |
| UNITED STATES TREASURY 4.625% 20091115  | 25,767,280 |
| FRANCE (GOVERNMENT) 2.5% 20100712       | 25,457,502 |
| UNITED STATES TREASURY 3.125% 20091130  | 24,970,341 |
| UNITED STATES TREASURY 3.25% 20091231   | 23,800,835 |
| JAPAN (GOVERNMENT OF) 0.7% 20090320     | 23,516,247 |
| JAPAN (GOVERNMENT OF) 0.5% 20100620     | 21,471,601 |
| SPAIN, KINGDOM OF (GOVERNMENT) 6.15% 2  | 20,610,748 |
| ITALY, REPUBLIC OF (GOVERNMENT) 4% 2010 | 20,222,110 |
| ITALY, REPUBLIC OF (GOVERNMENT)