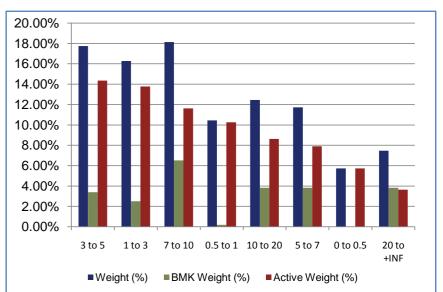

| 1.71%     | 0.17%  | 1.55%  | 2.21  | 21.27 |  |
| JAPAN (GOVERNMENT OF) 0.8% 201 | 15,284,665   | 1.51%     | 0.34%  | 1.17%  | 1.96  | 16.05 |  |
| JAPAN (GOVERNMENT OF) 0.5% 201 | 11,826,799   | 1.17%     | 0.15%  | 1.02%  | 1.57  | 13.00 |  |
| JAPAN (GOVERNMENT OF) 0.6% 201 | 10,502,402   | 1.04%     | 0.14%  | 0.89%  | 1.39  | 11.47 |  |
| JAPAN (GOVERNMENT OF) 0.7% 201 | 9,471,038    | 0.94%     | 0.15%  | 0.79%  | 1.25  | 10.14 |  |
| JAPAN (GOVERNMENT OF) 0.9% 201 | 10,322,596   | 1.02%     | 0.34%  | 0.68%  | 1.36  | 8.81  |  |
| JAPAN (GOVERNMENT OF) 0.8% 202 | 9,113,879    | 0.90%     | 0.06%  | 0.84%  | 1.34  | 7.05  |  |







## **Group-By Profile**

#### **Allocation by Instrument Types**



#### Allocation by Ratings (Moody's)



### **Allocation by Duration Buckets**



## **Hot Spot Analysis**

**Top 10 By Market Value** 

| Security Name                           | MV (\$)    |
|-----------------------------------------|------------|
| JAPAN (GOVERNMENT OF) 0.6% 20090320     | 29,887,259 |
| UNITED STATES TREASURY 4.625% 20091115  | 25,767,280 |
| FRANCE (GOVERNMENT) 2.5% 20100712       | 25,457,502 |
| UNITED STATES TREASURY 3.125% 20091130  | 24,970,341 |
| UNITED STATES TREASURY 3.25% 20091231   | 23,800,835 |
| JAPAN (GOVERNMENT OF) 0.7% 20090320     | 23,516,247 |
| JAPAN (GOVERNMENT OF) 0.5% 20100620     | 21,471,601 |
| SPAIN, KINGDOM OF (GOVERNMENT) 6.15% 2  | 20,610,748 |
| ITALY, REPUBLIC OF (GOVERNMENT) 4% 2010 | 20,222,110 |
| ITALY, REPUBLIC OF (GOVERNMENT) 4.25% 2 | 19,753,221 |

Top 10 By Effective Duration

**Fixed Income: Manager Repo