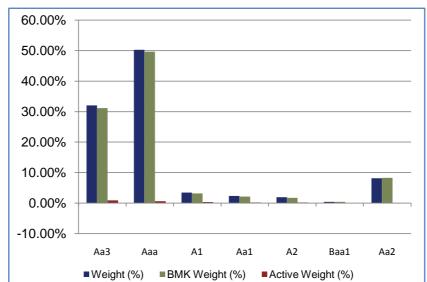

N (GOVERNMENT OF) 0.6% 201 | 17,335,551   | 1.71%     | 0.17%  | 1.55%  | 2.21  | 21.27 |  |
| JAPAN (GOVERNMENT OF) 0.8% 201 | 15,284,665   | 1.51%     | 0.34%  | 1.17%  | 1.96  | 16.05 |  |
| JAPAN (GOVERNMENT OF) 0.5% 201 | 11,826,799   | 1.17%     | 0.15%  | 1.02%  | 1.57  | 13.00 |  |
| JAPAN (GOVERNMENT OF) 0.6% 201 | 10,502,402   | 1.04%     | 0.14%  | 0.89%  | 1.39  | 11.47 |  |
| JAPAN (GOVERNMENT OF) 0.7% 201 | 9,471,038    | 0.94%     | 0.15%  | 0.79%  | 1.25  | 10.14 |  |
| JAPAN (GOVERNMENT OF) 0.9% 201 | 10,322,596   | 1.02%     | 0.34%  | 0.68%  | 1.36  | 8.81  |  |
| JAPAN (GOVERNMENT OF) 0.8% 202 | 9,113,879    | 0.90%     | 0.06%  | 0.84%  | 1.34  | 7.05  |  |







## **Group-By Profile**

#### **Allocation by Instrument Types**



#### Allocation by Ratings (Moody's)



### **Allocation by Duration Buckets**



## **Hot Spot Analysis**

**Top 10 By Market Value** 

| Security Name                           | MV (\$)    |
|-----------------------------------------|------------|
| JAPAN (GOVERNMENT OF) 0.6% 20090320     | 29,887,259 |
| UNITED STATES TREASURY 4.625% 20091115  | 25,767,280 |
| FRANCE (GOVERNMENT) 2.5% 20100712       | 25,457,502 |
| UNITED STATES TREASURY 3.125% 20091130  | 24,970,341 |
| UNITED STATES TREASURY 3.25% 20091231   | 23,800,835 |
| JAPAN (GOVERNMENT OF) 0.7% 20090320     | 23,516,247 |
| JAPAN (GOVERNMENT OF) 0.5% 20100620     | 21,471,601 |
| SPAIN, KINGDOM OF (GOVERNMENT) 6.15% 2  | 20,610,748 |
| ITALY, REPUBLIC OF (GOVERNMENT) 4% 2010 | 20,222,110 |
| ITALY, REPUBLIC OF (GOVERNMENT) 4.25% 2 | 19,753,221 |

Top 10 By Effect