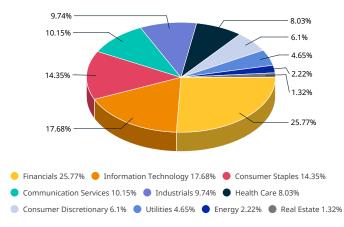

.54             | Info Tech    |
| PHILIP MORRIS INTL      | 3.68    | 0.52             | Cons Staples |
| COSTCO WHOLESALE CORP   | 3.15    | 0.81             | Cons Staples |
| MASTERCARD A            | 2.68    | 0.85             | Financials   |
| Total                   | 42.85   | 10.68            |              |

# FACTORS - KEY EXPOSURES THAT DRIVE RISK AND RETURN MSCI FACTOR BOX



#### **MSCI FaCS**



VALUE Relatively Inexpensive Stocks



LOW SIZE Smaller Companies



**MOMENTUM Rising Stocks** 



QUALITY
Sound Balance Sheet Stocks



YIELD
Cash Flow Paid Out



LOW VOLATILITY Lower Risk Stocks

MSCI FaCS provides absolute factor exposures relative to a

broad global index - MSCI ACWI IMI.

Neutral factor exposure (FaCS = 0) represents MSCI ACWI IMI.

#### **SECTOR WEIGHTS**





JUN 30, 2025 Index Factsheet

### MSCI FACTOR BOX AND FaCS FRAMEWORK (Please refer to complete description of the MSCI FaCS methodology here)

MSCI FaCS is a standard method for evaluating and reporting the Factor characteristics of equity portfolios. MSCI FaCS consists of Factor Groups (e.g. Value, Size, Momentum, Quality, Yield, and Volatility) that have been extensively documented in academic literature and validated by MSCI Research as key drivers of risk and return in equity portfolios. These Factor Groups are constructed by aggregating 16 factors (e.g. Book-to-Price, Earnings/Dividend Yields, LT Reversal, Leverage, Earnings Variability/Quality, Beta) from the latest Barra global equity factor risk model, GEMLT, designed to make fund comparisons transparent and intuitive for use.