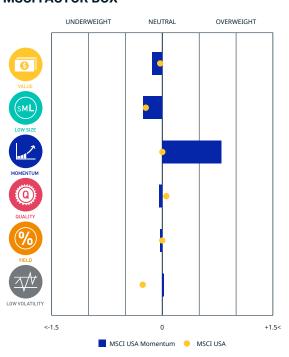

# FACTORS - KEY EXPOSURES THAT DRIVE RISK AND RETURN MSCI FACTOR BOX

#### **MSCI FaCS**

VALUE Relatively Inexpensive Stocks

LOW SIZE Smaller Companies

**MOMENTUM Rising Stocks** 

QUALITY
Sound Balance Sheet Stocks

YIELD
Cash Flow Paid Out

LOW VOLATILITY Lower Risk Stocks

MSCI FaCS provides absolute factor exposures relative to a

broad global index - MSCI ACWI IMI.

Neutral factor exposure (FaCS = 0) represents MSCI ACWI IMI.

### MSCI FACTOR BOX AND FaCS FRAMEWORK (Please refer to complete description of the MSCI FaCS methodology here)

MSCI FaCS is a standard method for evaluating and reporting the Factor characteristics of equity portfolios. MSCI FaCS consists of Factor Groups (e.g. Value, Size, Momentum, Quality, Yield, and Volatility) that have been extensively documented in academic literature and validated by MSCI Research as key drivers of risk and return in equity portfolios. These Factor Groups are constructed by aggregating 16 factors (e.g. Book-to-Price, Earnings/Dividend Yields, LT Reversal, Leverage, Earnings Variability/Quality, Beta) from the latest Barra global equity factor risk model, GEMLT, designed to make fund comparisons transparent and intuitive for use. The MSCI Factor Box, which is powered by MSCI FaCS, provides a visualization designed to easily compare absolute exposures of funds/indexes and their benchmarks along 6 Factor Groups that have historically demonstrated excess market returns over the long run.