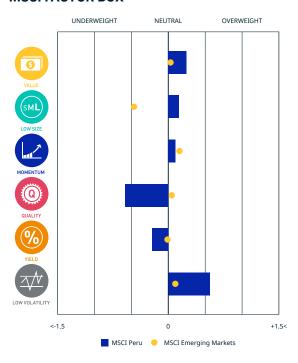

## FACTORS - KEY EXPOSURES THAT DRIVE RISK AND RETURN MSCI FACTOR BOX

## **MSCI FaCS**

VALUE Relatively Inexpensive Stocks

LOW SIZE Smaller Companies

**MOMENTUM Rising Stocks** 

**QUALITY**Sound Balance Sheet Stocks

YIELD Cash Flow Paid Out

LOW VOLATILITY Lower Risk Stocks

MSCI FaCS provides absolute factor exposures relative to a broad global index - MSCI ACWI IMI.

Neutral factor exposure (FaCS = 0) represents MSCI ACWI IMI.

## MSCI FACTOR BOX AND FaCS FRAMEWORK (Please refer to complete description of the MSCI FaCS methodology here)

MSCI FaCS is a standard method for evaluating and reporting the Factor characteristics of equity portfolios. MSCI FaCS consists of Factor Groups (e.g. Value, Size, Momentum, Quality, Yield, and Volatility) that have been extensively documented in academic literature and validated by MSCI Research as key drivers of risk and return in equity portfolios. These Factor Groups are constructed by aggregating 16 factors (e.g. Book-to-Price, Earnings/Dividend Yields, LT Reversal, Leverage, Earnings Variability/Quality, Beta) from the latest Barra global equity factor risk model, GEMLT, designed to make fund comparisons transparent and intuitive for use. The MSCI Factor Box, which is powered by MSCI FaCS, provides a visualization designed to easily compare absolute exposures of funds/indexes and their benchmarks along 6 Factor Groups that have historically demonstrated excess market returns over the long run.