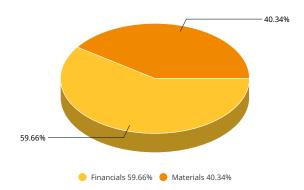

#### **TOP 3 CONSTITUENTS**

|                        | Float Adj Mkt<br>Cap<br>( USD Billions) | Index<br>Wt. (%) | Sector     |
|------------------------|-----------------------------------------|------------------|------------|
| CREDICORP              | 17.37                                   | 59.66            | Financials |
| SOUTHERN COPPER CORP   | 8.58                                    | 29.49            | Materials  |
| BUENAVENTURA MINAS ADR | 3.16                                    | 10.84            | Materials  |
| Total                  | 29.11                                   | 100.00           |            |