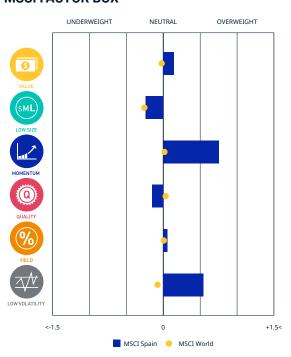

## FACTORS - KEY EXPOSURES THAT DRIVE RISK AND RETURN MSCI FACTOR BOX

#### **MSCI FaCS**

VALUE
Relatively Inexpensive Stocks

LOW SIZE Smaller Companies

**MOMENTUM Rising Stocks** 

QUALITY
Sound Balance Sheet Stocks

YIELD
Cash Flow Paid Out

LOW VOLATILITY Lower Risk Stocks

MSCI FaCS provides absolute factor exposures relative to a broad global index - MSCI ACWI IMI.

Neutral factor exposure (FaCS = 0) represents

MSCI ACWI IMI.

#### MSCI FACTOR BOX AND FaCS FRAMEWORK (Please refer to complete description of the MSCI FaCS methodology here)

MSCI FaCS is a standard method for evaluating and reporting the Factor characteristics of equity portfolios. MSCI FaCS consists of Factor Groups (e.g. Value, Size, Momentum, Quality, Yield, and Volatility) that have been extensively documented in academic literature and validated by MSCI Research as key drivers of risk and return in equity portfolios. These Factor Groups are constructed by aggregating 16 factors (e.g. Book-to-Price, Earnings/Dividend Yields, LT Reversal, Leverage, Earnings Variability/Quality, Beta) from the latest Barra global equity factor risk model, GEMLT, designed to make fund comparisons transparent and intuitive for use. The MSCI Factor Box, which is powered by MSCI FaCS, provides a visualization designed to easily compare absolute exposures of funds/indexes and their benchmarks along 6 Factor Groups that have historically demonstrated excess market returns over the long run.