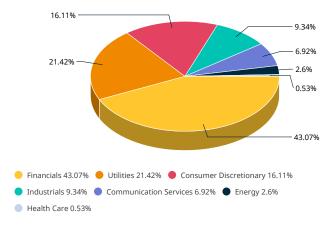

| Comm Srvcs  |
| CELLNEX TELECOM    | 20.28                                   | 3.38             | Comm Srvcs  |
| AENA               | 20.18                                   | 3.37             | Industrials |
| Total              | 529.74                                  | 88.35            |             |

## FACTORS - KEY EXPOSURES THAT DRIVE RISK AND RETURN MSCI FACTOR BOX



#### **MSCI FaCS**



VALUE
Relatively Inexpensive Stocks



LOW SIZE Smaller Companies



**MOMENTUM Rising Stocks** 



QUALITY
Sound Balance Sheet Stocks



YIELD
Cash Flow Paid Out



LOW VOLATILITY Lower Risk Stocks

MSCI FaCS provides absolute factor exposures relative to a broad global index - MSCI ACWI IMI.

Neutral factor exposure (FaCS = 0) represents

MSCI ACWI IMI.

#### **SECTOR WEIGHTS**





MAY 30, 2025 Index Factsheet

#### MSCI FACTOR BOX AND FaCS FRAMEWORK (Please refer to complete description of the MSCI FaCS methodology here)

MSCI FaCS is a standard method for evaluating and reporting the Factor characteristics of equity portfolios. MSCI FaCS consists of Factor Groups (e.g. Value, Size, Momentum, Quality, Yield, and Volatility) that have been extensively documented in academic literature and validated by MSCI Research as key drivers of risk and return in equity portfolios. These Factor Groups are constructed by aggregating 16 factors (e.g. Book-to-Price, Earnings/Dividend Yields, LT Reversal, Leverage, Earnings Variability/Quality, Beta) from the latest Barra global equity factor risk model, GEMLT, designed to make fund comparisons transparent and intuitive for use.