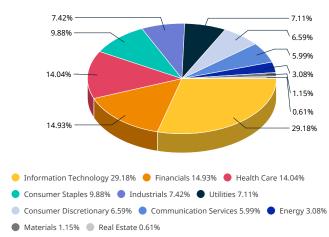

| Health Care |
| MICROSOFT CORP         | 1.44             | 6.35                       | Info Tech   |
| SERVICENOW             | 1.44             | 0.34                       | Info Tech   |
| Total                  | 14.83            | 10.13                      |             |

# FACTORS - KEY EXPOSURES THAT DRIVE RISK AND RETURN MSCI FACTOR BOX



### **MSCI FaCS**



VALUE
Relatively Inexpensive Stocks



LOW SIZE Smaller Companies



**MOMENTUM Rising Stocks** 



QUALITY
Sound Balance Sheet Stocks



YIELD
Cash Flow Paid Out



LOW VOLATILITY Lower Risk Stocks

MSCI FaCS provides absolute factor exposures relative to a broad global index - MSCI ACWI IMI.

----- g.---- ....

Neutral factor exposure (FaCS = 0) represents MSCI ACWI IMI.

#### **SECTOR WEIGHTS**





AUG 29, 2025 Index Factsheet

### MSCI FACTOR BOX AND FaCS FRAMEWORK (Please refer to complete description of the MSCI FaCS methodology here)

MSCI FaCS is a standard method for evaluating and reporting the Factor characteristics of equity portfolios. MSCI FaCS consists of Factor Groups (e.g. Value, Size, Momentum, Quality, Yield, and Volatility) that have been extensively documented in academic literature and validated by MSCI Research as key drivers of risk and return in equity portfolios. These Factor Groups are constructed by aggregating 16 factors (e.g. Book-to-Price, Earnings/Dividend Yields, LT Reversal, Leverage, Earnings Variability/Quality, Beta) from the latest Barra global equity factor risk model, GEMLT, designed to make fund comparisons transparent and intuitive for use.