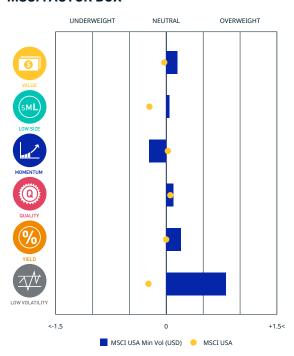

# FACTORS - KEY EXPOSURES THAT DRIVE RISK AND RETURN MSCI FACTOR BOX

### **MSCI FaCS**

VALUE
Relatively Inexpensive Stocks

LOW SIZE Smaller Companies

**MOMENTUM Rising Stocks** 

QUALITY
Sound Balance Sheet Stocks

YIELD
Cash Flow Paid Out

LOW VOLATILITY Lower Risk Stocks

MSCI FaCS provides absolute factor exposures relative to a broad global index - MSCI ACWI IMI.

----- g.---- ....

Neutral factor exposure (FaCS = 0) represents MSCI ACWI IMI.

### MSCI FACTOR BOX AND FaCS FRAMEWORK (Please refer to complete description of the MSCI FaCS methodology here)

MSCI FaCS is a standard method for evaluating and reporting the Factor characteristics of equity portfolios. MSCI FaCS consists of Factor Groups (e.g. Value, Size, Momentum, Quality, Yield, and Volatility) that have been extensively documented in academic literature and validated by MSCI Research as key drivers of risk and return in equity portfolios. These Factor Groups are constructed by aggregating 16 factors (e.g. Book-to-Price, Earnings/Dividend Yields, LT Reversal, Leverage, Earnings Variability/Quality, Beta) from the latest Barra global equity factor risk model, GEMLT, designed to make fund comparisons transparent and intuitive for use. The MSCI Factor Box, which is powered by MSCI FaCS, provides a visualization designed to easily compare absolute exposures of funds/indexes and their benchmarks along 6 Factor Groups that have historically demonstrated excess market returns over the long run.