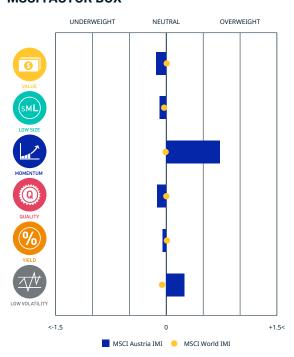

# FACTORS - KEY EXPOSURES THAT DRIVE RISK AND RETURN **MSCI FACTOR BOX**

#### **MSCI FaCS**

**Relatively Inexpensive Stocks** 

**LOW SIZE Smaller Companies** 

**MOMENTUM Rising Stocks** 

**QUALITY Sound Balance Sheet Stocks** 

**YIELD Cash Flow Paid Out** 

**LOW VOLATILITY Lower Risk Stocks** 

MSCI FaCS provides absolute factor exposures relative to a broad global index - MSCI ACWI IMI.

Neutral factor exposure (FaCS = 0) represents MSCI ACWI IMI.

### MSCI FACTOR BOX AND FaCS FRAMEWORK (Please refer to complete description of the MSCI FaCS methodology here)

MSCI FaCS is a standard method for evaluating and reporting the Factor characteristics of equity portfolios. MSCI FaCS consists of Factor Groups (e.g. Value, Size, Momentum, Quality, Yield, and Volatility) that have been extensively documented in academic literature and validated by MSCI Research as key drivers of risk and return in equity portfolios. These Factor Groups are constructed by aggregating 16 factors (e.g. Book-to-Price, Earnings/Dividend Yields, LT Reversal, Leverage, Earnings Variability/Quality, Beta) from the latest Barra global equity factor risk model, GEMLT, designed to make fund comparisons transparent and intuitive for use. The MSCI Factor Box, which is powered by MSCI FaCS, provides a visualization designed to easily compare absolute exposures of funds/indexes and their benchmarks along 6 Factor Groups that have historically demonstrated excess market returns over the long run.