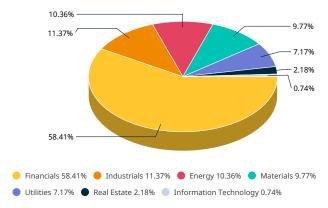

CO                | 2.04                                    | 2.51             | Industrials |
| VIENNA INSURANCE GROUP | 1.99                                    | 2.44             | Financials  |
| Total                  | 72.96                                   | 89.50            |             |

# FACTORS - KEY EXPOSURES THAT DRIVE RISK AND RETURN **MSCI FACTOR BOX**



#### **MSCI FaCS**



**Relatively Inexpensive Stocks** 



**LOW SIZE Smaller Companies** 



**MOMENTUM Rising Stocks** 



**QUALITY Sound Balance Sheet Stocks** 



**YIELD Cash Flow Paid Out** 



**LOW VOLATILITY Lower Risk Stocks** 

MSCI FaCS provides absolute factor exposures relative to a broad global index - MSCI ACWI IMI.

Neutral factor exposure (FaCS = 0) represents MSCI ACWI IMI.

### **SECTOR WEIGHTS**





AUG 29, 2025 Index Factsheet

### MSCI FACTOR BOX AND FaCS FRAMEWORK (Please refer to complete description of the MSCI FaCS methodology here)

MSCI FaCS is a standard method for evaluating and reporting the Factor characteristics of equity portfolios. MSCI FaCS consists of Factor Groups (e.g. Value, Size, Momentum, Quality, Yield, and Volatility) that have been extensively documented in academic literature and validated by MSCI Research as key drivers of risk and return in equity portfolios. These Factor Groups are constructed by aggregating 16 factors (e.g. Book-to-Price, Earnings/Dividend Yields, LT Reversal, Leverage, Earnings Variability/Quality, Beta) from the latest Barra global equity factor risk model, GEMLT, designed to make fund comparisons transparent and intuitive for use.