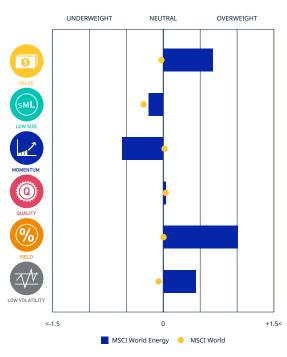

# FACTORS - KEY EXPOSURES THAT DRIVE RISK AND RETURN MSCI FACTOR BOX

### **MSCI FaCS**

VALUE Relatively Inexpensive Stocks

LOW SIZE Smaller Companies

MOMENTUM Rising Stocks

QUALITY
Sound Balance Sheet Stocks

YIELD Cash Flow Paid Out

LOW VOLATILITY Lower Risk Stocks

MSCI FaCS provides absolute factor exposures relative to a

broad global index - MSCI ACWI IMI.

Neutral factor exposure (FaCS = 0) represents MSCI ACWI IMI.

# MSCI FACTOR BOX AND FaCS FRAMEWORK (Please refer to complete description of the MSCI FaCS methodology here)

MSCI FaCS is a standard method for evaluating and reporting the Factor characteristics of equity portfolios. MSCI FaCS consists of Factor Groups (e.g. Value, Size, Momentum, Quality, Yield, and Volatility) that have been extensively documented in academic literature and validated by MSCI Research as key drivers of risk and return in equity portfolios. These Factor Groups are constructed by aggregating 16 factors (e.g. Book-to-Price, Earnings/Dividend Yields, LT Reversal, Leverage, Earnings Variability/Quality, Beta) from the latest Barra global equity factor risk model, GEMLT, designed to make fund comparisons transparent and intuitive for use. The MSCI Factor Box, which is powered by MSCI FaCS, provides a visualization designed to easily compare absolute exposures of funds/indexes and their benchmarks along 6 Factor Groups that have historically demonstrated excess market returns over the long run.