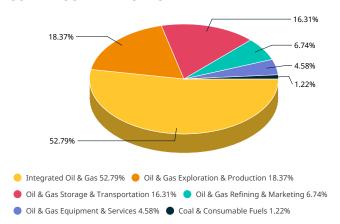

| 2.55             |
| EOG RESOURCES          | US      | 68.13                                | 2.46             |
| CANADIAN NAT RESOURCES | CA      | 66.31                                | 2.40             |
| Total                  |         | 1,680.96                             | 60.75            |

# FACTORS - KEY EXPOSURES THAT DRIVE RISK AND RETURN MSCI FACTOR BOX



### **MSCI FaCS**



VALUE Relatively Inexpensive Stocks



LOW SIZE Smaller Companies



MOMENTUM Rising Stocks



QUALITY
Sound Balance Sheet Stocks



YIELD Cash Flow Paid Out



LOW VOLATILITY Lower Risk Stocks

MSCI FaCS provides absolute factor exposures relative to a

broad global index - MSCI ACWI IMI.

Neutral factor exposure (FaCS = 0) represents MSCI ACWI IMI.

### **SUB-INDUSTRY WEIGHTS**



# **COUNTRY WEIGHTS**





AUG 29, 2025 Index Factsheet

# MSCI FACTOR BOX AND FaCS FRAMEWORK (Please refer to complete description of the MSCI FaCS methodology here)

MSCI FaCS is a standard method for evaluating and reporting the Factor characteristics of equity portfolios. MSCI FaCS consists of Factor Groups (e.g. Value, Size, Momentum, Quality, Yield, and Volatility) that have been extensively documented in academic literature and validated by MSCI Research as key drivers of risk and return in equity portfolios. These Factor Groups are constructed by aggregating 16 factors (e.g. Book-to-Price, Earnings/Dividend Yields, LT Reversal, Leverage, Earnings Variability/Quality, Beta) from the latest Barra global equity factor risk model, GEMLT, designed to make fund comparisons transparent