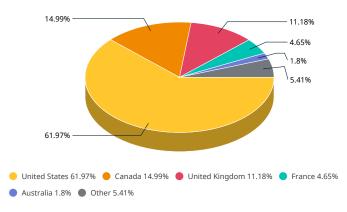

|
| EOG RESOURCES          | US      | 68.13                                | 2.46             |
| CANADIAN NAT RESOURCES | CA      | 66.31                                | 2.40             |
| Total                  |         | 1,680.96                             | 60.75            |

# FACTORS - KEY EXPOSURES THAT DRIVE RISK AND RETURN MSCI FACTOR BOX



### **MSCI FaCS**



VALUE Relatively Inexpensive Stocks



LOW SIZE Smaller Companies



MOMENTUM Rising Stocks



QUALITY
Sound Balance Sheet Stocks



YIELD Cash Flow Paid Out



LOW VOLATILITY Lower Risk Stocks

MSCI FaCS provides absolute factor exposures relative to a

broad global index - MSCI ACWI IMI.

Neutral factor exposure (FaCS = 0) represents MSCI ACWI IMI.

### **SUB-INDUSTRY WEIGHTS**



# **COUNTRY WEIGHTS**





AUG 29, 2025 Index Factsheet

# MSCI FACTOR BOX AND FaCS FRAMEWORK (Please refer to complete description of the MSCI FaCS methodology here)

MSCI FaCS is a standard method for evaluating and reporting the Factor characteristics of equity portfolios. MSCI FaCS consists of Factor Groups (e.g. Value, Size, Momentum, Quality, Yield, and Volatility) that have been extensively documented in academic literature and validated by MSCI Research as key drivers of risk and return in equity portfolios. These Factor Groups are constructed by aggregating 16 factors (e.g. Book-to-Price, Earnings/Dividend Yields, LT Reversal, Leverage, Earnings Variability/Quality, Beta) from the latest Barra global equity factor risk model, GEMLT, designed to make fund comparisons transparent and intuitive for use. Th