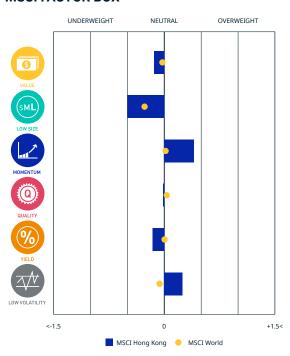

# FACTORS - KEY EXPOSURES THAT DRIVE RISK AND RETURN MSCI FACTOR BOX

#### **MSCI FaCS**

VALUE Relatively Inexpensive Stocks

LOW SIZE Smaller Companies

**MOMENTUM Rising Stocks** 

QUALITY
Sound Balance Sheet Stocks

YIELD
Cash Flow Paid Out

LOW VOLATILITY Lower Risk Stocks

MSCI FaCS provides absolute factor exposures relative to a broad global index - MSCI ACWI IMI.

Neutral factor exposure (FaCS = 0) represents

MSCI ACWI IMI.

#### MSCI FACTOR BOX AND FaCS FRAMEWORK (Please refer to complete description of the MSCI FaCS methodology here)

MSCI FaCS is a standard method for evaluating and reporting the Factor characteristics of equity portfolios. MSCI FaCS consists of Factor Groups (e.g. Value, Size, Momentum, Quality, Yield, and Volatility) that have been extensively documented in academic literature and validated by MSCI Research as key drivers of risk and return in equity portfolios. These Factor Groups are constructed by aggregating 16 factors (e.g. Book-to-Price, Earnings/Dividend Yields, LT Reversal, Leverage, Earnings Variability/Quality, Beta) from the latest Barra global equity factor risk model, GEMLT, designed to make fund comparisons transparent and intuitive for use. The MSCI Factor Box, which is powered by MSCI FaCS, provides a visualization designed to easily compare absolute exposures of funds/indexes and their benchmarks along 6 Factor Groups that have historically demonstrated excess market returns over the long run.