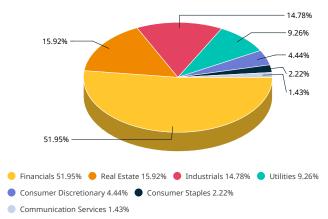

Estate |
| GALAXY ENTERTAINMENT GRP | 11.50                                   | 2.86             | Cons Discr  |
| FUTU HOLDINGS A ADR      | 11.43                                   | 2.85             | Financials  |
| Total                    | 290.66                                  | 72.36            |             |

# FACTORS - KEY EXPOSURES THAT DRIVE RISK AND RETURN MSCI FACTOR BOX



#### **MSCI FaCS**



VALUE Relatively Inexpensive Stocks



LOW SIZE Smaller Companies



**MOMENTUM Rising Stocks** 



QUALITY
Sound Balance Sheet Stocks



YIELD
Cash Flow Paid Out



LOW VOLATILITY Lower Risk Stocks

MSCI FaCS provides absolute factor exposures relative to a broad global index - MSCI ACWI IMI.

Neutral factor exposure (FaCS = 0) represents

MSCI ACWI IMI.

#### **SECTOR WEIGHTS**





AUG 29, 2025 Index Factsheet

#### MSCI FACTOR BOX AND FaCS FRAMEWORK (Please refer to complete description of the MSCI FaCS methodology here)

MSCI FaCS is a standard method for evaluating and reporting the Factor characteristics of equity portfolios. MSCI FaCS consists of Factor Groups (e.g. Value, Size, Momentum, Quality, Yield, and Volatility) that have been extensively documented in academic literature and validated by MSCI Research as key drivers of risk and return in equity portfolios. These Factor Groups are constructed by aggregating 16 factors (e.g. Book-to-Price, Earnings/Dividend Yields, LT Reversal, Leverage, Earnings Variability/Quality, Beta) from the latest Barra global equity factor risk model, GEMLT, designed to make fund comparisons transparent and intuitive for use.