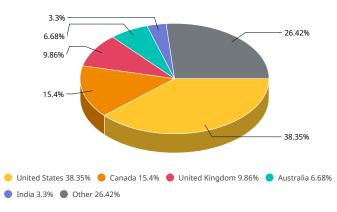

MENE            | FI      | 2.02             | 0.02                       | Materials    |
| TOTALENERGIES          | FR      | 1.95             | 0.14                       | Energy       |
| Total                  |         | 40.88            | 1.62                       |              |

# FACTORS - KEY EXPOSURES THAT DRIVE RISK AND RETURN MSCI FACTOR BOX



#### **MSCI FaCS**



VALUE
Relatively Inexpensive Stocks



LOW SIZE Smaller Companies



**MOMENTUM Rising Stocks** 



QUALITY
Sound Balance Sheet Stocks



YIELD
Cash Flow Paid Out



LOW VOLATILITY Lower Risk Stocks

MSCI FaCS provides absolute factor exposures relative to a

broad global index - MSCI ACWI IMI.

Neutral factor exposure (FaCS = 0) represents MSCI ACWI IMI.

# **SUB-INDUSTRY WEIGHTS**



### **COUNTRY WEIGHTS**





JUL 31, 2025 Index Factsheet

## MSCI FACTOR BOX AND FaCS FRAMEWORK (Please refer to complete description of the MSCI FaCS methodology here)

MSCI FaCS is a standard method for evaluating and reporting the Factor characteristics of equity portfolios. MSCI FaCS consists of Factor Groups (e.g. Value, Size, Momentum, Quality, Yield, and Volatility) that have been extensively documented in academic literature and validated by MSCI Research as key drivers of risk and return in equity portfolios. These Factor Groups are constructed by aggregating 16 factors (e.g. Book-to-Price, Earnings/Dividend Yields, LT Reversal, Leverage, Earnings Variability/Quality, Beta) from the latest Barra global equity factor risk model, GEMLT, designed to make fund comparisons transparent and intuitive for use. T