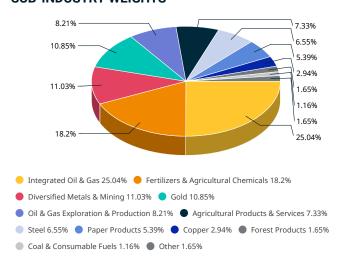

| Materials    |
| UPM-KYMMENE            | FI      | 2.02             | 0.02                       | Materials    |
| TOTALENERGIES          | FR      | 1.95             | 0.14                       | Energy       |
| Total                  |         | 40.88            | 1.62                       |              |

# FACTORS - KEY EXPOSURES THAT DRIVE RISK AND RETURN MSCI FACTOR BOX



#### **MSCI FaCS**



VALUE
Relatively Inexpensive Stocks



LOW SIZE Smaller Companies



**MOMENTUM Rising Stocks** 



QUALITY
Sound Balance Sheet Stocks



YIELD
Cash Flow Paid Out



LOW VOLATILITY Lower Risk Stocks

MSCI FaCS provides absolute factor exposures relative to a

broad global index - MSCI ACWI IMI.

Neutral factor exposure (FaCS = 0) represents MSCI ACWI IMI.

# **SUB-INDUSTRY WEIGHTS**



### **COUNTRY WEIGHTS**





JUL 31, 2025 Index Factsheet

## MSCI FACTOR BOX AND FaCS FRAMEWORK (Please refer to complete description of the MSCI FaCS methodology here)

MSCI FaCS is a standard method for evaluating and reporting the Factor characteristics of equity portfolios. MSCI FaCS consists of Factor Groups (e.g. Value, Size, Momentum, Quality, Yield, and Volatility) that have been extensively documented in academic literature and validated by MSCI Research as key drivers of risk and return in equity portfolios. These Factor Groups are constructed by aggregating 16 factors (e.g. Book-to-Price, Earnings/Dividend Yields, LT Reversal, Leverage, Earnings Variability/Quality, Beta) from the latest Barra global equity factor risk model, GEMLT, designed to make fund comparisons transpare