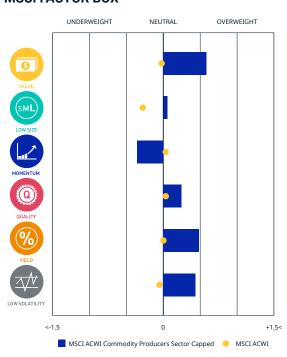

# FACTORS - KEY EXPOSURES THAT DRIVE RISK AND RETURN MSCI FACTOR BOX

#### **MSCI FaCS**

VALUE
Relatively Inexpensive Stocks

LOW SIZE Smaller Companies

**MOMENTUM Rising Stocks** 

QUALITY
Sound Balance Sheet Stocks

YIELD
Cash Flow Paid Out

LOW VOLATILITY Lower Risk Stocks

MSCI FaCS provides absolute factor exposures relative to a

broad global index - MSCI ACWI IMI.

Neutral factor exposure (FaCS = 0) represents MSCI ACWI IMI.

## MSCI FACTOR BOX AND FaCS FRAMEWORK (Please refer to complete description of the MSCI FaCS methodology here)

MSCI FaCS is a standard method for evaluating and reporting the Factor characteristics of equity portfolios. MSCI FaCS consists of Factor Groups (e.g. Value, Size, Momentum, Quality, Yield, and Volatility) that have been extensively documented in academic literature and validated by MSCI Research as key drivers of risk and return in equity portfolios. These Factor Groups are constructed by aggregating 16 factors (e.g. Book-to-Price, Earnings/Dividend Yields, LT Reversal, Leverage, Earnings Variability/Quality, Beta) from the latest Barra global equity factor risk model, GEMLT, designed to make fund comparisons transparent and intuitive for use. The MSCI Factor Box, which is powered by MSCI FaCS, provides a visualization designed to easily compare absolute exposures of funds/indexes and their benchmarks along 6 Factor Groups that have historically demonstrated excess market returns over the long run.