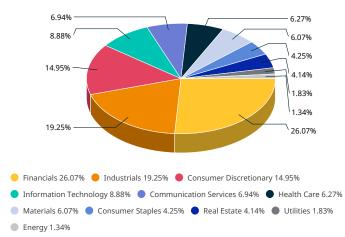

| HK      | 100.08                                  | 1.56             | Financials  |
| NINTENDO CO              | JP      | 100.07                                  | 1.56             | Comm Srvcs  |
| Total                    |         | 1.396.72                                | 21.71            |             |

# FACTORS - KEY EXPOSURES THAT DRIVE RISK AND RETURN MSCI FACTOR BOX



### **MSCI FaCS**



VALUE
Relatively Inexpensive Stocks



LOW SIZE Smaller Companies



**MOMENTUM Rising Stocks** 



QUALITY
Sound Balance Sheet Stocks



YIELD Cash Flow Paid Out



LOW VOLATILITY Lower Risk Stocks

MSCI FaCS provides absolute factor exposures relative to a broad global index - MSCI ACWI IMI.

Neutral factor exposure (FaCS = 0) represents

MSCI ACWI IMI.

### **SECTOR WEIGHTS**



### **COUNTRY WEIGHTS**





AUG 29, 2025 Index Factsheet

## MSCI FACTOR BOX AND FaCS FRAMEWORK (Please refer to complete description of the MSCI FaCS methodology here)

MSCI FaCS is a standard method for evaluating and reporting the Factor characteristics of equity portfolios. MSCI FaCS consists of Factor Groups (e.g. Value, Size, Momentum, Quality, Yield, and Volatility) that have been extensively documented in academic literature and validated by MSCI Research as key drivers of risk and return in equity portfolios. These Factor Groups are constructed by aggregating 16 factors (e.g. Book-to-Price, Earnings/Dividend Yields, LT Reversal, Leverage, Earnings Variability/Quality, Beta) from the latest Barra global equity factor risk model, GEMLT, designed to make fund comparisons transpare