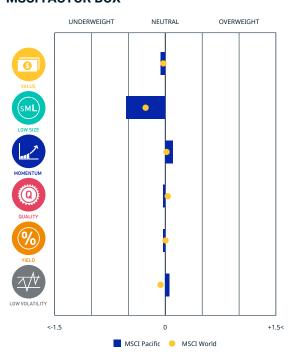

| 2.23             | Materials   |
| HITACHI                  | JP      | 126.35                                  | 1.96             | Industrials |
| SOFTBANK GROUP CORP      | JP      | 105.62                                  | 1.64             | Comm Srvcs  |
| SUMITOMO MITSUI FINL GRP | JP      | 101.74                                  | 1.58             | Financials  |
| AIA GROUP                | HK      | 100.08                                  | 1.56             | Financials  |
| NINTENDO CO              | JP      | 100.07                                  | 1.56             | Comm Srvcs  |
| Total                    |         | 1.396.72                                | 21.71            |             |

# FACTORS - KEY EXPOSURES THAT DRIVE RISK AND RETURN MSCI FACTOR BOX



### **MSCI FaCS**



VALUE
Relatively Inexpensive Stocks



LOW SIZE Smaller Companies



**MOMENTUM Rising Stocks** 



QUALITY
Sound Balance Sheet Stocks



YIELD Cash Flow Paid Out



LOW VOLATILITY Lower Risk Stocks

MSCI FaCS provides absolute factor exposures relative to a broad global index - MSCI ACWI IMI.

Neutral factor exposure (FaCS = 0) represents

MSCI ACWI IMI.

### **SECTOR WEIGHTS**



### **COUNTRY WEIGHTS**





AUG 29, 2025 Index Factsheet

## MSCI FACTOR BOX AND FaCS FRAMEWORK (Please refer to complete description of the MSCI FaCS methodology here)

MSCI FaCS is a standard method for evaluating and reporting the Factor characteristics of equity portfolios. MSCI FaCS consists of Factor Groups (e.g. Value, Size, Momentum, Quality, Yield, and Volatility) that have been