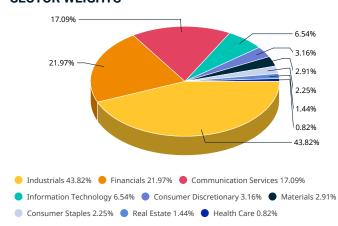

Info Tech   |
| SWEDBANK A              | 22.71                                   | 3.43             | Financials  |
| ATLAS COPCO B           | 21.21                                   | 3.21             | Industrials |
| Total                   | 387.68                                  | 58.59            |             |

# FACTORS - KEY EXPOSURES THAT DRIVE RISK AND RETURN MSCI FACTOR BOX



#### **MSCI FaCS**



VALUE
Relatively Inexpensive Stocks



LOW SIZE Smaller Companies



**MOMENTUM Rising Stocks** 



QUALITY
Sound Balance Sheet Stocks



YIELD
Cash Flow Paid Out



LOW VOLATILITY Lower Risk Stocks

MSCI FaCS provides absolute factor exposures relative to a broad global index - MSCI ACWI IMI.

Neutral factor exposure (FaCS = 0) represents MSCI ACWI IMI.

## **SECTOR WEIGHTS**





JUL 31, 2025 Index Factsheet

### MSCI FACTOR BOX AND FaCS FRAMEWORK (Please refer to complete description of the MSCI FaCS methodology here)

MSCI FaCS is a standard method for evaluating and reporting the Factor characteristics of equity portfolios. MSCI FaCS consists of Factor Groups (e.g. Value, Size, Momentum, Quality, Yield, and Volatility) that have been extensively documented in academic literature and validated by MSCI Research as key drivers of risk and return in equity portfolios. These Factor Groups are constructed by aggregating 16 factors (e.g. Book-to-Price, Earnings/Dividend Yields, LT Reversal, Leverage, Earnings Variability/Quality, Beta) from the latest Barra global equity factor risk model, GEMLT, designed to make fund comparisons transparent and intuitive for use.