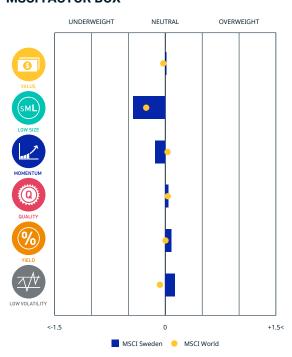

# FACTORS - KEY EXPOSURES THAT DRIVE RISK AND RETURN MSCI FACTOR BOX

#### **MSCI FaCS**

VALUE
Relatively Inexpensive Stocks

LOW SIZE Smaller Companies

**MOMENTUM Rising Stocks** 

QUALITY
Sound Balance Sheet Stocks

YIELD
Cash Flow Paid Out

LOW VOLATILITY Lower Risk Stocks

MSCI FaCS provides absolute factor exposures relative to a broad global index - MSCI ACWI IMI.

Neutral factor exposure (FaCS = 0) represents MSCI ACWI IMI.

### MSCI FACTOR BOX AND FaCS FRAMEWORK (Please refer to complete description of the MSCI FaCS methodology here)

MSCI FaCS is a standard method for evaluating and reporting the Factor characteristics of equity portfolios. MSCI FaCS consists of Factor Groups (e.g. Value, Size, Momentum, Quality, Yield, and Volatility) that have been extensively documented in academic literature and validated by MSCI Research as key drivers of risk and return in equity portfolios. These Factor Groups are constructed by aggregating 16 factors (e.g. Book-to-Price, Earnings/Dividend Yields, LT Reversal, Leverage, Earnings Variability/Quality, Beta) from the latest Barra global equity factor risk model, GEMLT, designed to make fund comparisons transparent and intuitive for use. The MSCI Factor Box, which is powered by MSCI FaCS, provides a visualization designed to easily compare absolute exposures of funds/indexes and their benchmarks along 6 Factor Groups that have historically demonstrated excess market returns over the long run.