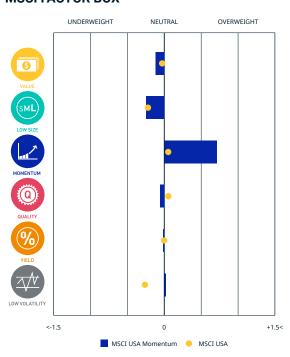

# FACTORS - KEY EXPOSURES THAT DRIVE RISK AND RETURN MSCI FACTOR BOX

#### **MSCI FaCS**

VALUE
Relatively Inexpensive Stocks

LOW SIZE Smaller Companies

**MOMENTUM Rising Stocks** 

QUALITY
Sound Balance Sheet Stocks

YIELD
Cash Flow Paid Out

LOW VOLATILITY Lower Risk Stocks

MSCI FaCS provides absolute factor exposures relative to a broad global index - MSCI ACWI IMI.

Neutral factor exposure (FaCS = 0) represents

MSCI ACWI IMI.

## MSCI FACTOR BOX AND FaCS FRAMEWORK (Please refer to complete description of the MSCI FaCS methodology here)

MSCI FaCS is a standard method for evaluating and reporting the Factor characteristics of equity portfolios. MSCI FaCS consists of Factor Groups (e.g. Value, Size, Momentum, Quality, Yield, and Volatility) that have been extensively documented in academic literature and validated by MSCI Research as key drivers of risk and return in equity portfolios. These Factor Groups are constructed by aggregating 16 factors (e.g. Book-to-Price, Earnings/Dividend Yields, LT Reversal, Leverage, Earnings Variability/Quality, Beta) from the latest Barra global equity factor risk model, GEMLT, designed to make fund comparisons transparent and intuitive for use. The MSCI Factor Box, which is powered by MSCI FaCS, provides a visualization designed to easily compare absolute exposures of funds/indexes and their benchmarks along 6 Factor Groups that have historically demonstrated excess market returns over the long run.