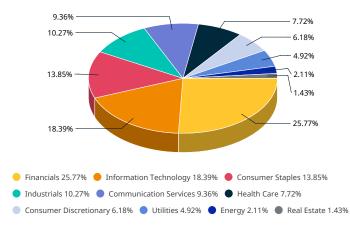

0.78             | Cons Staples |
| PHILIP MORRIS INTL      | 3.34    | 0.46             | Cons Staples |
| COSTCO WHOLESALE CORP   | 3.00    | 0.75             | Cons Staples |
| MASTERCARD A            | 2.71    | 0.83             | Financials   |
| Total                   | 42.69   | 10.43            |              |

# FACTORS - KEY EXPOSURES THAT DRIVE RISK AND RETURN MSCI FACTOR BOX



#### **MSCI FaCS**



VALUE
Relatively Inexpensive Stocks



LOW SIZE Smaller Companies



**MOMENTUM Rising Stocks** 



QUALITY
Sound Balance Sheet Stocks



YIELD
Cash Flow Paid Out



LOW VOLATILITY Lower Risk Stocks

MSCI FaCS provides absolute factor exposures relative to a broad global index - MSCI ACWI IMI.

Neutral factor exposure (FaCS = 0) represents

MSCI ACWI IMI.

## **SECTOR WEIGHTS**





JUL 31, 2025 Index Factsheet

## MSCI FACTOR BOX AND FaCS FRAMEWORK (Please refer to complete description of the MSCI FaCS methodology here)

MSCI FaCS is a standard method for evaluating and reporting the Factor characteristics of equity portfolios. MSCI FaCS consists of Factor Groups (e.g. Value, Size, Momentum, Quality, Yield, and Volatility) that have been extensively documented in academic literature and validated by MSCI Research as key drivers of risk and return in equity portfolios. These Factor Groups are constructed by aggregating 16 factors (e.g. Book-to-Price, Earnings/Dividend Yields, LT Reversal, Leverage, Earnings Variability/Quality, Beta) from the latest Barra global equity factor risk model, GEMLT, designed to make fund comparisons transparent and intuitive for use. T