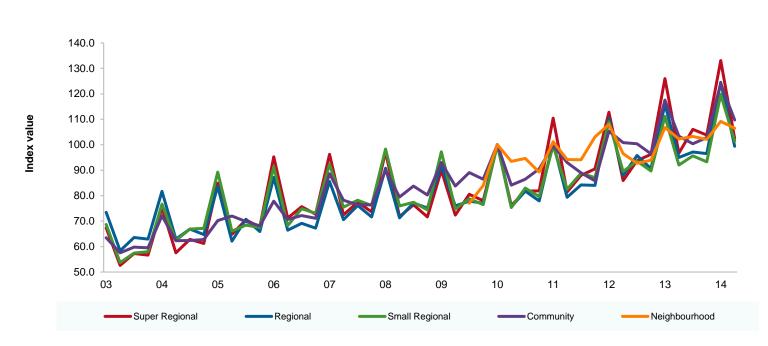

# **IPD South Africa Retail Trading Density Index**

Results for the quarter to 31 March 2015

| IPD Retail Trading Density | l Trading Density Index |                |                                      |                                   |                        |  |
|----------------------------|-------------------------|----------------|--------------------------------------|-----------------------------------|------------------------|--|
|                            | Index Mar 2014          | Index Mar 2015 | Trading density<br>Quarterly average | Trading density<br>Annual average | Trading density growth |  |
|                            | Dec 2010 = 100          | Dec 2010 = 100 | R/m²/month                           | R/m²/month                        | % y/y                  |  |
| Super Regional             | 96.7                    | 102.5          | 2 932.8                              | 3 189.5                           | 8.3                    |  |
| Regional                   | 95.0                    | 99.4           | 2 429.4                              | 2 554.3                           | 5.1                    |  |
| Small Regional             | 92.1                    | 101.4          | 2 272.8                              | 2 308.5                           | 6.5                    |  |
| Community                  | 103.3                   | 109.7          | 2 763.1                              | 2 756.6                           | 5.0                    |  |
| Neighbourhood              | 102.3                   | 106.5          | 2 841.4                              | 2 810.4                           | 6.3                    |  |