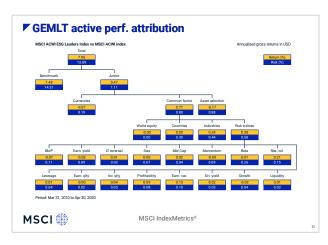

#### **Performance Metrics**

Gain insights into the underlying sources of index exposures driving excess returns and risks.