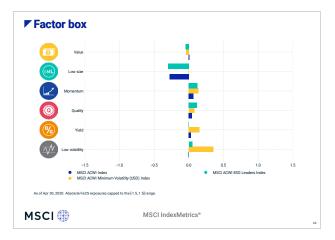

#### **Exposure Metrics**

Monitor active factor exposures of selected indexes as well as their historical variability with MSCI FaCS.