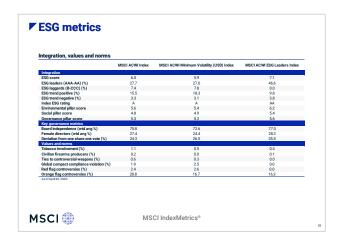

## **ESG Integration and Values**

Evaluate how an index aligns with your ESG objectives by comparing its ESG exposure against a benchmark.