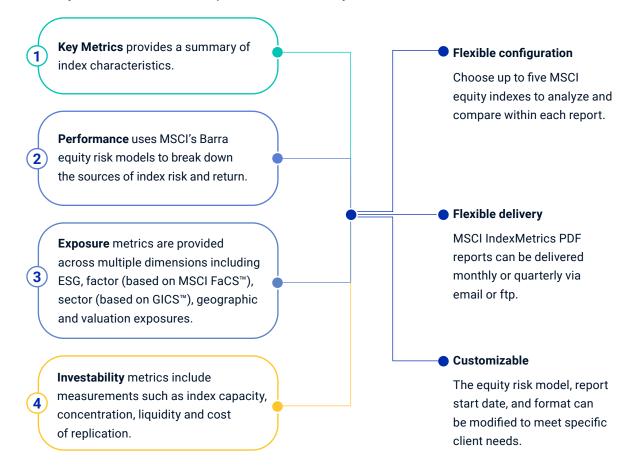

#### **Standard Framework**

IndexMetrics provides investors with quantitative measures of MSCI indexes along four standard dimensions – **Key Metrics, Performance, Exposure and Investability.** 

#### **Key Metrics**

Compare high level characteristics and performance of multiple indexes relative to the same benchmark.

#### **Exposure Metrics**

Monitor active factor exposures of selected indexes as well as their historical variability with MSCI FaCS.

#### **Performance Metrics**

Gain insights into the underlying sources of index exposures driving excess returns and risks.

## **ESG Integration and Values**

Evaluate how an index aligns with your ESG objectives by comparing its ESG exposure against a benchmark.