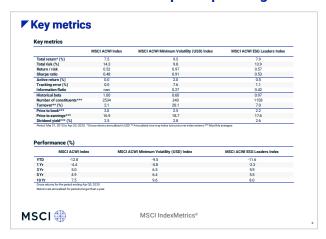

#### **Key Metrics**

Compare high level characteristics and performance of multiple indexes relative to the same benchmark.