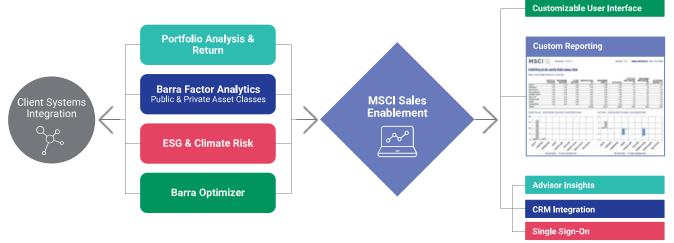

## Differentiated insights to stand apart from the crowd

Use our tools with Financial Advisers to efficiently distribute your firm's best ideas with:

- **Differentiated content:** Provide insights to your Advisers by bolstering typical drawdown, performance, and returns-based analytics with climate risk, ESG research, Barra factors, optimization, and stress testing
- **Customization:** Stand out from competitors' with fully customized and branded reports
- Intuitive user experience: Quickly and accurately analyze competing strategies and allocations, and provide recommendations to improve outcomes
- **CRM integration:** Single sign-on integration with existing CRM system to link directly to a prospect's accounts
- Adviser insights: Aggregate data to better understand your own and competitors' product usage, user behavior, and asset flows
- Breadth of coverage: Over 300,000 mutual funds and over 7,000 ETFs; global coverage

## Communicate with intuitive & customizable portfolio analysis

- Compare products vs. competitive offerings
- Perform what-if and optimizations to evaluate portfolio changes

#### Custom reports Tailor your conversations, strengthen relationships