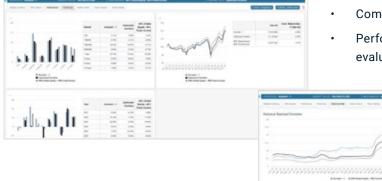

## Communicate with intuitive & customizable portfolio analysis

- Compare products vs. competitive offerings
- Perform what-if and optimizations to evaluate portfolio changes

## Differentiated insights to stand apart from the crowd

Use our tools with Financial Advisers to efficiently distribute your firm's best ideas with:

- **Differentiated content:** Provide insights to your Advisers by bolstering typical drawdown, performance, and returns-based analytics with climate risk, ESG research, Barra factors, optimization, and stress testing
- **Customization:** Stand out from competitors' with fully customized and branded reports
- Intuitive user experience: Quickly and accurately analyze competing strategies and allocations, and provide recommendations to improve outcomes
- **CRM integration:** Single sign-on integration with existing CRM system to link directly to a prospect's accounts
- Adviser insights: Aggregate data to better understand your own and competitors' product usage, user behavior, and asset flows
- Breadth of coverage: Over 300,000 mutual funds and over 7,000 ETFs; global coverage