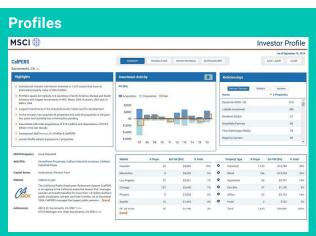

#### **Player profiles**

Know everything you need to know about an individual company. Get in-depth information on their investment activity over the last ten years, their relationships with joint venture partners, brokers and lenders, their holdings, mortgage debt and contact information.

#### Market players

Identify the largest owners and the most active buyers, sellers, brokers or lenders by any specific criteria. Gain an edge in negotiations by knowing a company's recent activity, current portfolio, joint ventures and other industry relationships.