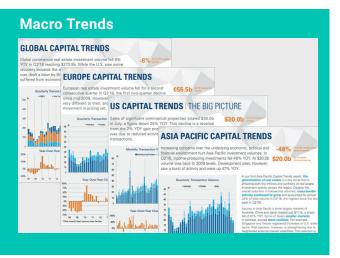

#### Macro trends

Get insights into the most current trends and market statistics through our well renowned Capital Trends reports – US, Europe, Asia and Global – or our RCA Insights blog authored by thought leaders of the industry.