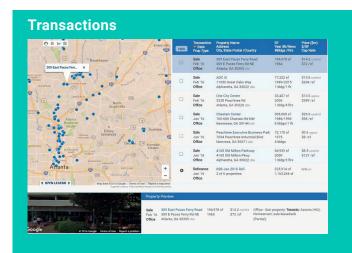

#### **Transactions**

Search the industry's most comprehensive database of transactions with \$16 trillion of sales, recapitalizations and financings. RCA's commitment to provide in-depth transaction data has earned its reputation as the most trusted resource in the industry.

## Market analysis

Become an expert in any market by creating unlimited real time custom market reports detailing pricing, volumes and yields. Incorporate graphs, tables and maps to enhance your presentation.

Quickly drill down from a macro view to individual transactions to understand the market movers.

Contact us for more information msci.com/contact-us