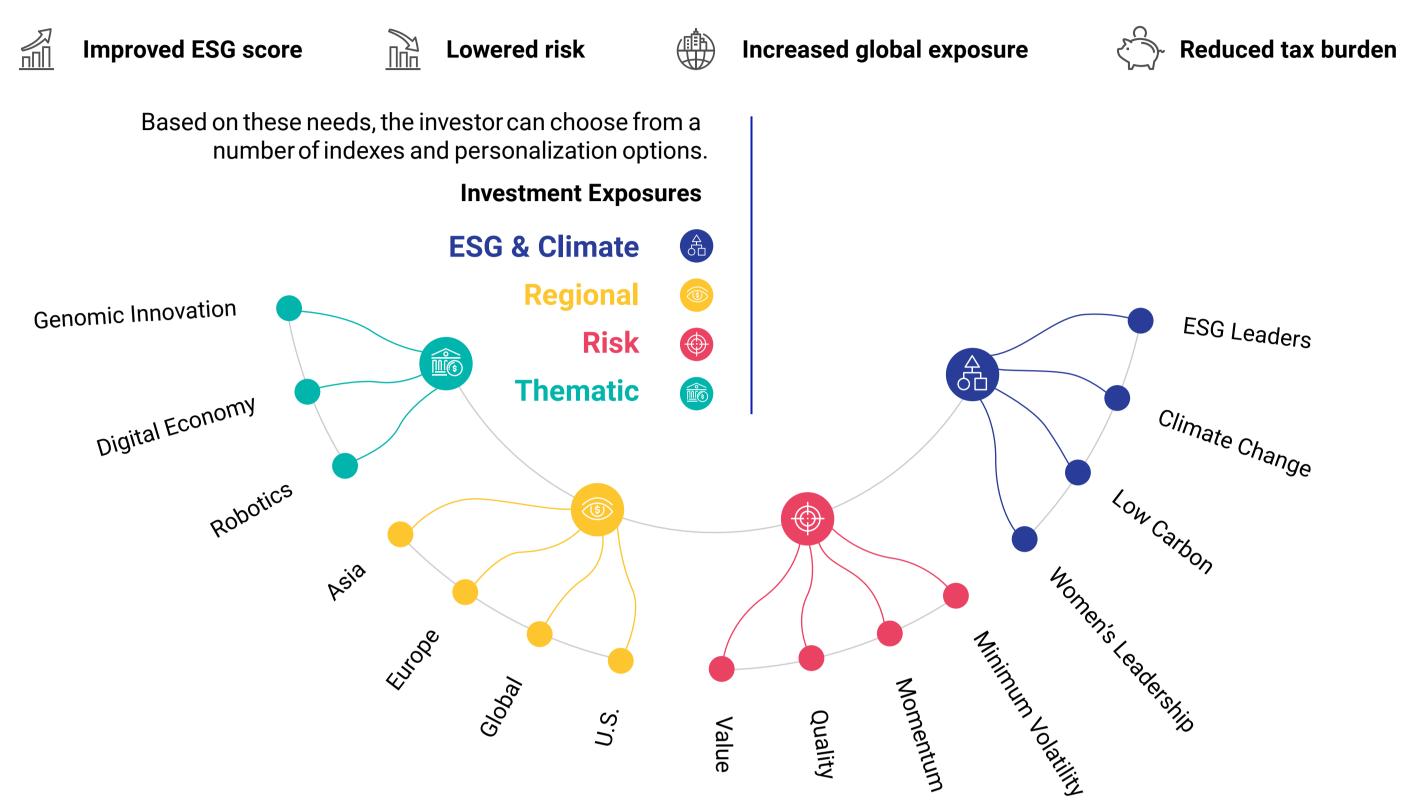

## Leading Edge: What is Direct Indexing?

Today, investors can customize an index to meet specific outcomes—also known as direct indexing. Below, we show how a custom-made index is built.

Consider an investor who wants an index with the following features: