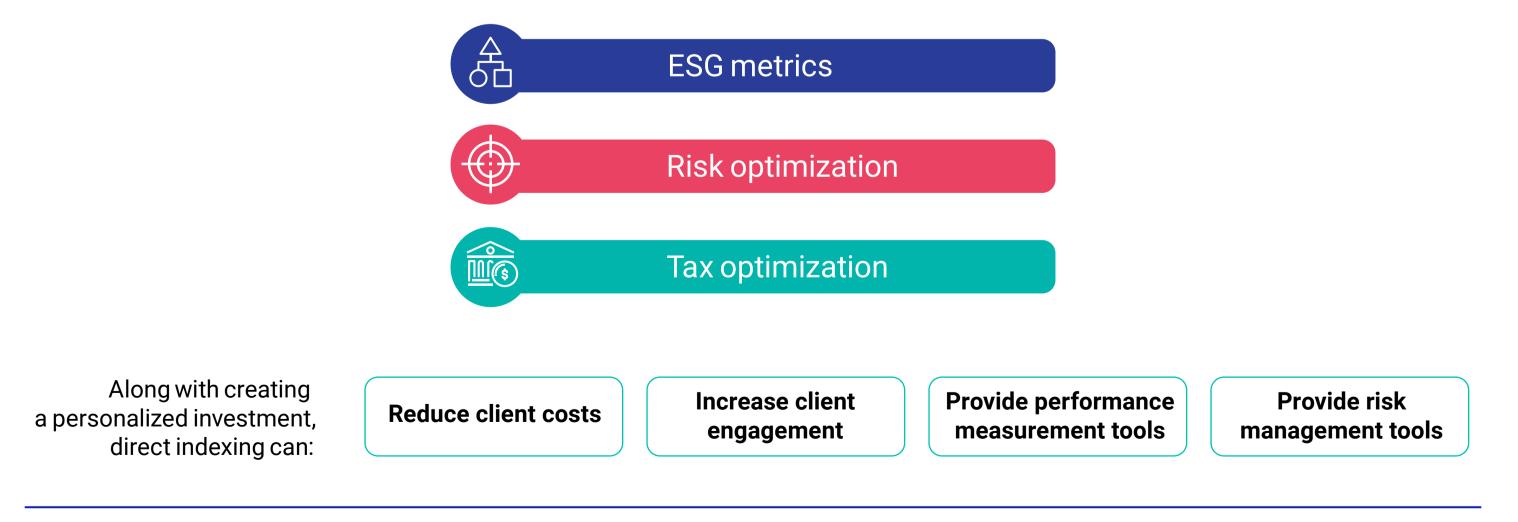

After making custom selections, investors can build a direct index to meet their clients' unique needs and objectives, utilizing the following tools:

Through an expansive set of index products, 24-hour service, and dedicated research team, MSCI works **hand-in-hand** with investors to build their desired portfolios.